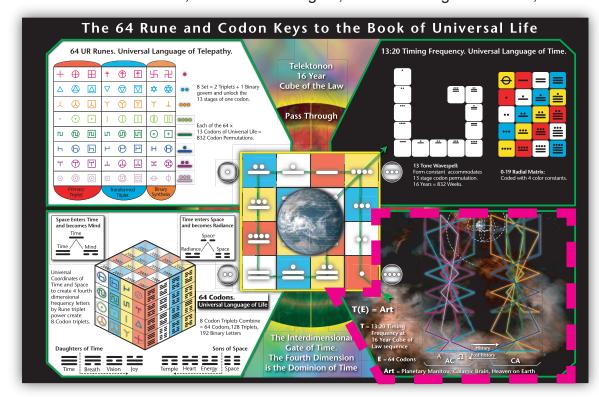

The 64 UR Rune and Codon Keys to the Book of Universal Life

**Front:** Sixteen Year Cube of the Law, The Keys

The 64 UR Runes of Universal Telepathy

The 64 Codons of Universal Life

13:20 Timing Frequency

T(E) = ART, the Planetary Manitou

**Back:** Codon Coda, The Two 64-Codon Whole Templates,

Radial Binary Earlier Heaven, and Sequential Cubed Later Heaven

Inside: Master 64 Codon and UR Rune Read-out, AC-CA Template Score

iii

#### The 64 UR Runes and Codon Keys to the Book of Universal Life

Introduction: "And the Rivers Open for the Righteous"

Front Cover: 64 Rune and Codon Keys to the Universal Book of Life,

Center: Gate of Time

*Table One:* The 64 Runes, Universal Language of Telepathy *Table Two:* The 64 Codons, Universal Language of Life

Table Three: 13:20 Timing Frequency, Universal Language of Time

Table Four: T(E) = Art, The Planetary Manitou

*Inside Leaves:* The 64 Codons of the Book of Universal Life: Two Templates, Eight Rune Strands, Sixteen Star Bundles

Two Templates
Four Binary Letters

The Architecture of the Three Binary Letters of the Codon

The Eight Codon Triplets

The Architecture of the Two Codon Triplets

#### Index of the 64 Codons and UR Runes

AC Template: Four Rune Strand Triplet Codes, Eight Star Bundles,

Planetary Manitou of Aboriginal Continuity Way of Conduct

Rune Strand One: Way of the Tree (Cosmic Creation).

# The 64 UR Runes and Codon Keys to the Book of Universal Life

- Telektonon, Sixteen Year Cube of the Law, Universal Gate of Interdimensional Ascension
- The 64 UR Runes, Universal Language of Telepathy
- The 64 Codons, Universal Language of Life
- 13:20 Timing Frequency, Universal Language of Time: 13-Tone Wavespell, 0-19 Matrix, coded with Four Color Constants
- Law of Time, T(E) = Art: 64 Rune Codons factored by 13:20 frequency @ 16 years = Art of the Planetary Manitout Complete.

# **Back:**Codon Coda, 64-Coda Whole Templates:

- Later Heaven, Evolutionary Sequence, Cube of Law Cubed,
   4:1 Codon-to-Kin Ratio for Creation of New People,
   the Cosmic Race of Earth Wizards.
- Earlier Heaven, Radial Sequence, Tzolkin 65 Harmonic Bi-phasic Time Space Matrix, 1:4 Codon-to-Kin Ratio, for Creation of New Heaven and New Earth

# The 64 UR Runes and Codon Keys to the Book of Universal Life

#### Inside:

Master 64 Codon and Rune Read-out, AC (Aboriginal Continuity) and CA (Cosmic Awareness) Templates, including key to Inverse Sevenths