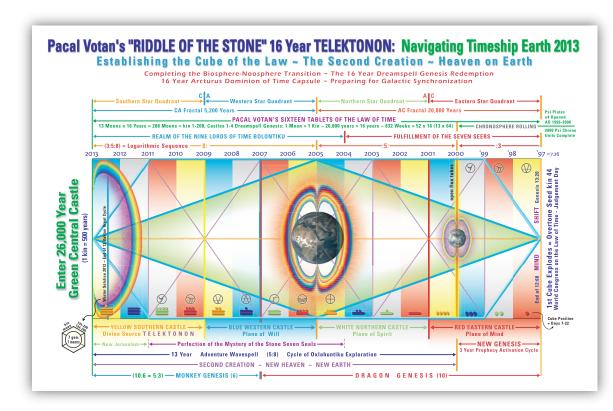

#### Side 1:

The Time of Prophecy, the 26 Years of the Harmonic Convergence. 1987-2013; Ten Years of the Quetzalcoatl Project, 1987-1997, Quarantine Zone and Judgement Day; and the Sixteen Years of the Dominion of Time, 1997-2013

#### Side 2:

Sixteen Year Arcturus Dominion of Time Capsule: Preparing for Galactic Synchronization, Establishing the Cube of the Law.

These four years, sixteen quarters, represent the Victory March of clearing away the falsehood covering the foundations of the Cube of the Law. The completion of the fourth year Victory March results in a quantum jump or mind shift. "The victory of the fifth year of prophecy explodes the cube from its two-dimensional matrix to its full holographic three-dimensional form. This represents by analogy the transformation of human consciousness from its enslavement in false 12:60 time to its release into true 13:20 time." (Telektonon Instruction Manual, p.4; also graphic, p. 3).

The Sixteen Year Telektonon and the **20 Tablets of the Law of Time** establish the fully exploded Cube as the sixteen-year construction of the Cube of the Law as the New Genesis and the Second Creation, in preparation for a third and final explosion of the Cube of the Law, the fifth force synchronization of AD 2013. Four years to establish the Matrix, sixteen years to reconstruct the primal Cube as a new race. This is the gift of the Telektonon. The recovery of the templates of the **20 Tablets of the Law of Time** of the Sixteen Year Telektonon occurred by the completion of the second quarter of the fourth Year of Prophecy. "TEL-EK" had been sounded, simultaneous with the opening of the first half of the first psi bank plate, thanks to the efforts the Rinri Project experiment in global telepathy. My entry into the 28-day Time Tunnel of the Resurrection was a sign of divine grace that the exploded Cube was to be a sure reality.

Kin 44, Yellow Overtone Seed, the second psi bank plate will begin to be opened, the Cube will be exploded, the new Genesis will begin, and the Chronosphere will be rolling. The Chronosphere is the conscious activation of the fourth-dimensional mind, already imprinted with the Chronograph of the Sixteen Year Telektonon of the Cube of the Law. Sixteen years is the minimum amount of time to experience complete conscious expansion of the fourth-dimensional mind. All of this is inevitable.