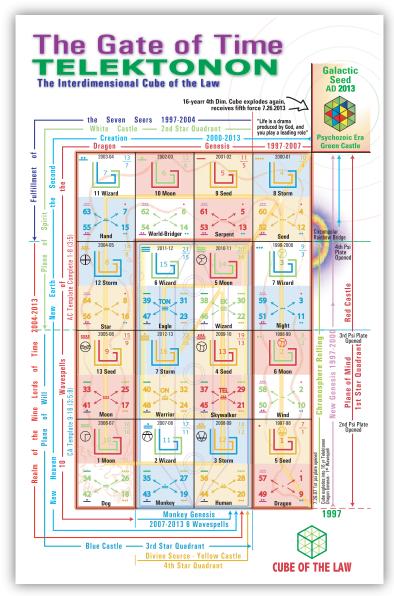

## Prophecy Tablet Three: The Gate of Time: The Interdimensional Cube of the Law

Side 1:

The Gate of Time, Interdimensional Cube of the Law, the Sixteen year Telektonon of Universal Life

Side 2:

Enter the Cube of the Law, Earth Wizard's Road Map and Guie to the Sixteen Year Cube of the Law.

## Prophecy Tablet Four: The 64 UR Runes and Codons: Invocation of the Planetary Manitou

#### Side 1:

Rune Template of the Four Star Crystals, AC and CA Templates, and Map of the Four Star Quadrants, Gate of Time Cube of the Law Rune Sequence.

Side 2:

The Eight (8 x 8) Rune Strands and 64 Codons of Universal Life, and the Invocation of the Planetary Manitou

# Pacal Votan's Riddle of the Stone: 16 Year Telektonon The Talking Stone of Prophecy Pass Through the Gate of Time - Enter the Cube of the Law

Locked into the sixteen-part star structure of the navigation cocoon was the cubing of the Cube of the Law. By magnetic subduction of form, the nested double-octahedra translates into the Gate of Time, its sixteen interdimensional stones cubed into the structural codes of the 64 UR Runes of the Universal Language of Telepathy.

Contemplate the Gate of Time and the Talking Stone of Prophecy, their projective radiative geometry of form and language untainted by interpretation, a meditation to release each soul from the prison of its bodily death. Harmonic order prevails. The UR Runes pulse their haunting order just past the edge of the known; the Talking Stone of Prophecy holds their meaning, that you may make it your own.