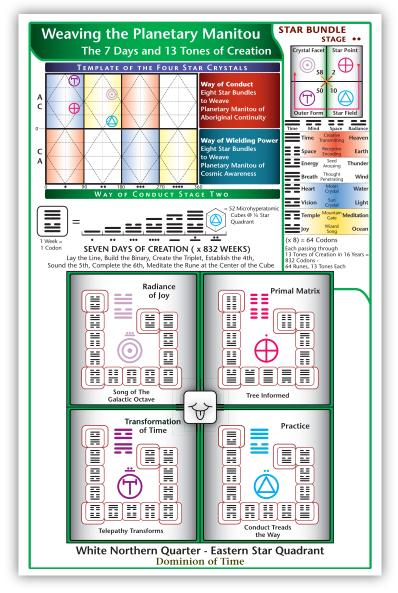

#### Side 2:

Weaving the Planetary Manitou, Seven Days and Thirteen Tones of Creation, White Northern Quarter, Eastern Star Quadrant, AC Template, Star Bundle 2.