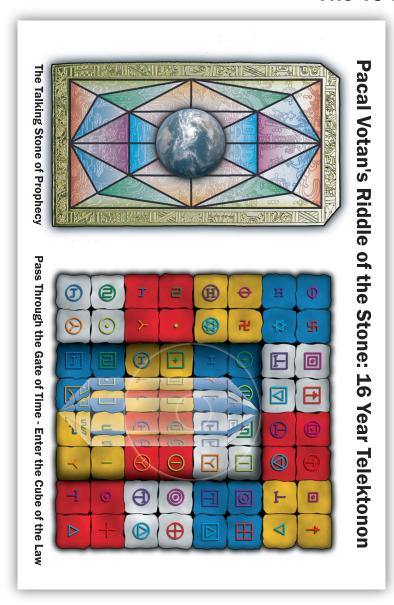

# 1. Prophecy Tablet One:

Pacal Votan's Riddle of the Stone, 16 Year Telektonon

**Side One**: Pass Through The Gate of Time; The Talking Stone of Prophecy.

On the left side is the Talking Stone of Prophecy, the lid of the tomb of Pacal Votan, stone metaphor of his "synchronometric navigation cocoon," held in exile for 1260 years until its discovery in AD 19 **52** (13 x 4).

So it was that late in AD 1993, during the first of Seven Years of Prophecy, just before the common celebration of the Birth of Christ, in the modern state of Morelos, Mexico, that Valum Votan returned from Xochicalco with a message to remember the "star histories." In meditation, he recalled the crystal structure of the synchronometric navigation cocoon, a sixteen-part geometry of nested octahedra and tetrahedra telepathically etched beneath the image of the tomb lid.

# Pacal Votan's Riddle of the Stone: 16 Year Telektonon The Talking Stone of Prophecy Pass Through the Gate of Time - Enter the Cube of the Law

Locked into the sixteen-part star structure of the navigation cocoon was the cubing of the Cube of the Law. By magnetic subduction of form, the nested double-octahedra translates into the Gate of Time, its sixteen interdimensional stones cubed into the structural codes of the 64 UR Runes of the Universal Language of Telepathy.

Contemplate the Gate of Time and the Talking Stone of Prophecy, their projective radiative geometry of form and language untainted by interpretation, a meditation to release each soul from the prison of its bodily death. Harmonic order prevails. The UR Runes pulse their haunting order just past the edge of the known; the Talking Stone of Prophecy holds their meaning, that you may make it your own.

**Side Two**: Pacal Votan's "Riddle of the Stone"

So it was that upon completing the recollection of the Star Design of the navigation cocoon that Valum Votan remembered and transcribed Pacal Votan's "Riddle of the Stone," the riddle of the ages, the source of all that is contained in the **20 Tablets of the Law of Time,** the reading of the Star Design of the Talking Stone of Prophecy:

#### Pacal Votan's Riddle of the Stone

One Central Point Grows One Cosmic Tree

One Cosmic Earth Sings
One Ancient Voice

Sixteen Star Points Can you find them?

Sixteen Star Fields Can you name them?

Sixteen Powers of Outer Form Can you define them?

Sixteen Crystal Facets Can you contain them?

One Mystic Altar Within the Mystic Stone

#### TELEKTONON

Six seers listen
While the seventh utters
The name far-distant, star-born
Bound by no god but the One
Whose name is beyond knowing

Four Star Quadrants define the map Four Star Crystals make one Seer Four powers of nine define the time