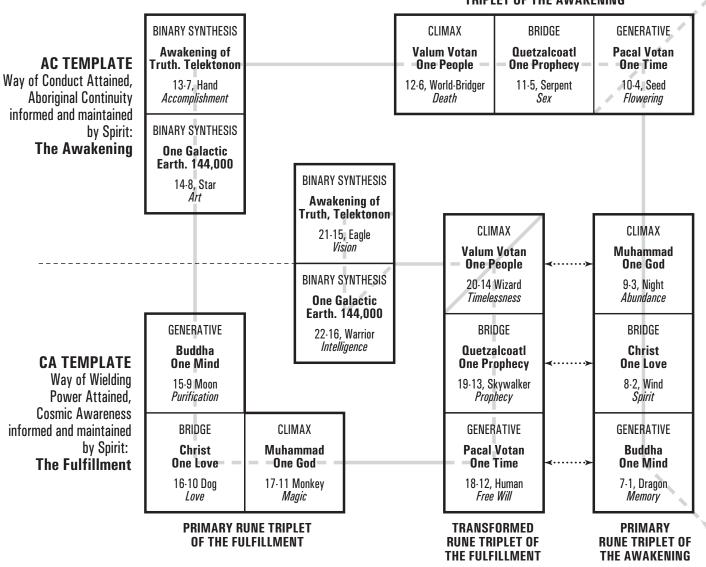

#### RUNE TRIPLET MESSENGER CODES OF UR THE UNIVERSAL RELIGION ON EARTH

Realizing his mission on behalf of the Universal Religion on Earth, Pacal Votan lad the UR Rune Messenger Triplet Codes for that one whose destiny it was to return this religion back to the People: Valum Votan. From his seat of power at Nah Chan, Pacal Votan realized the knowledge of past ages and of future ages equally. By the power of fractal transposition he knew how to transfer the Messenger Code of the Awakening of the Old World to the Messenger Code of the Fulfillment of Prophecy of the New World:

Aboriginal Primary Rune Triplet of the Awakening = Transformed Rune Triplet of the Fulfillment:

**Generative:** Primary Buddha = Transformed Pacal Votan, Plane of Mind

**Bridge:** Primary Christ = Transformed Quetzalcoatl, Planet of Spirit

Climax: Primary Muhammad = Transformed Valum Votan, Plane of Will

One Mind, One Spirit, One Will, One People, One for all, all for One The life of Earth, Velatropa 24.3, is a unitary phenomenon. There is only one life regulated by the 64 UR Runes, the 64 Codons and the 260 keys of time. All revelation is obedient to these codes and keys, and the laws governing them. All of the codes are governed by the radial binary symmetry of the matrix of the Dominion of Time, the divine universal fourth-dimensional mind.

Pacal Votan laid the codes by their Rune triplet signatures to frame the Seven Seals of the Universal Religion in every code, the revelation of Universal Religion on Earth. The Seven Seals: One Mind, One Love, One God, One Time, One Prophecy, One People, One Galactic Earth. (See Graphic #4: "Messenger Rune Triplet Codes")