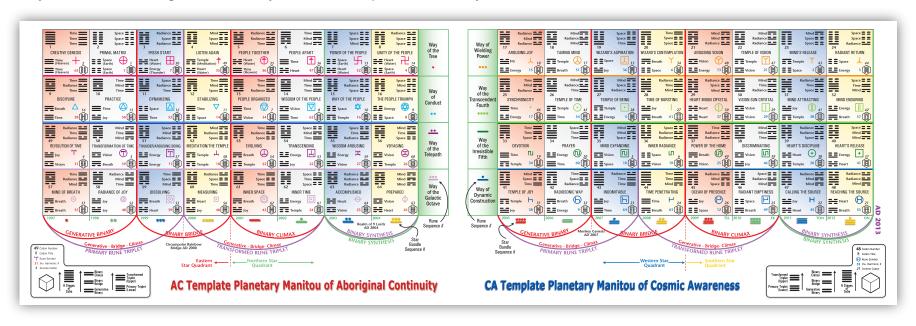

Aboriginal Continuity, AC Template 32 Rune Codons,

Way of Conduct

Cosmic Awareness, CA Template, 32 Rune Codons,

Way of Wielding Power

Road Map Stage Three: Genesis and Thirteen Year

Adventure Wavespell 3:13 Ratio

The 64 UR Runes: Cube of the Law Arrangement and

the Template of the Four Star Crystals *The 64 Codons:* The Eight Rune Strands,

Invocation of the Planetary Manitou

The Eight Ways of the UR Path of Universal Life,

#### Index of the 64 Codons and UR Runes

AC Template: Four Rune Strand Triplet Codes, Eight Star Bundles,

Planetary Manitou of Aboriginal Continuity Way of Conduct

Rune Strand One: Way of the Tree (Cosmic Creation).

Eight Star Points. First Quarter, Codons 1-8

Rune Strand Two: Way of Conduct. Eight Star Fields.

Second Quarter, Codons 9-16

Rune Strand Seven: Way of the Telepath.

Eight Powers of Outer Form. Third Quarter, Codons 49-56

Rune Strand Eight: Way of the Galactic Octave. Eight Crystal Facets.

Fourth Quarter, Codons 57-64

**CA Template:** Four Rune Strand Triplet Codes. Eight Star Bundles. Planetary Manitou of Cosmic Awareness, Way of Wielding Power

Rune Strand Three: Way of Wielding Power. Eight Star Points. First Quarter, Codons 17-24

Rune Strand Four: Way of the Transcendent Fourth (Cosmic Awareness).

Eight Star Fields, Second Quarter, Codons 25-32

Rune Strand Five: Way of the Irresistible Fifth.

Eight Powers of Outer Form, Third Quarter, Codons 33-40

Rune Strand Six: Way of Dynamic Construction.

Eight Crystal Facets. Fourth Quarter, Codons 41-48

Back Cover: Codon Coda. The Cubic Sequential Later Heaven and