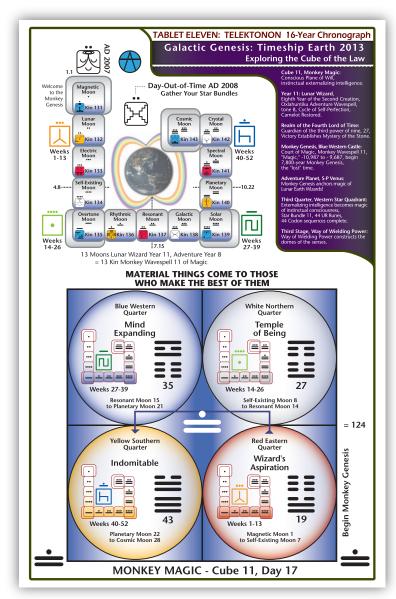

#### **Tablet Eleven**

#### Side 1:

The Chronograph, Cube 11, Monkey Magic; AD 2007-2008, White Lunar Wizard; Monkey Wavespell, -10,987; Enter Monkey Genesis.

#### Side 2:

Weaving the Planetary Manitou, Seven Days and Thirteen Tones of Creation, Blue Western Quarter, Western Star Quadrant, CA Template, Star Bundle 11.