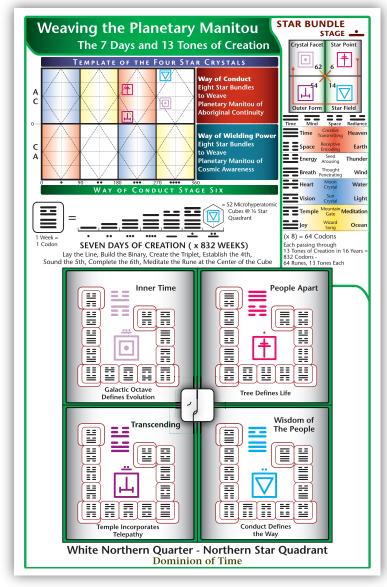

#### Side 2:

Weaving the Planetary Manitou, Seven Days and Thirteen Tones of Creation, White Northern Quarter, Northern Star Quadrant, AC Template, Star Bundle 6.