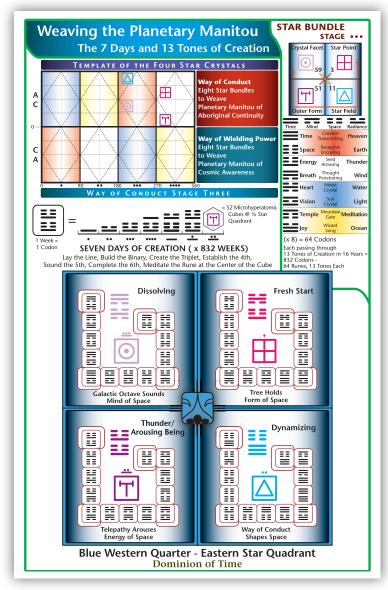

#### Side 2:

Weaving the Planetary Manitou, Seven Days and Thirteen Tones of Creation, Blue Western Quarter, Eastern Star Quadrant, AC Template, Star Bundle 3.