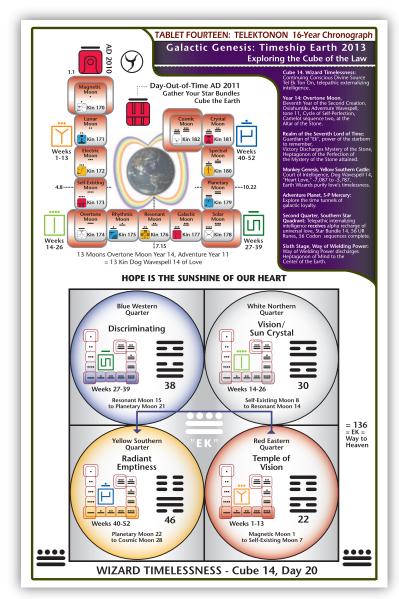

## **Tablet Fourteen**

Side 1:

The Chronograph, Cube 14, Wizard Timelessness; AD 2010-2011, Red Overtone Moon; Dog Wavespell, -7,087, "EK."

#### Side 2:

Weaving the Planetary Manitou, Seven Days and Thirteen Tones of Creation, White Northern Quarter, Southern Star Quadrant, CA Template, Star Bundle 14.