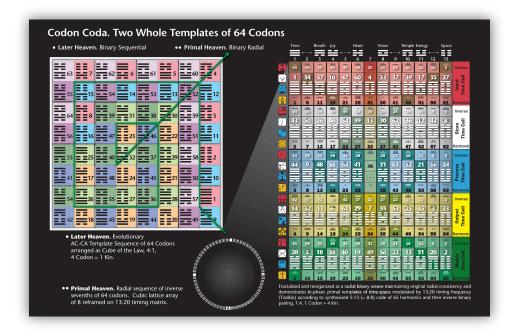

# **Back:**Codon Coda, 64-Coda Whole Templates:

- Later Heaven, Evolutionary Sequence, Cube of Law Cubed,
   4:1 Codon-to-Kin Ratio for Creation of New People,
   the Cosmic Race of Earth Wizards.
- Earlier Heaven, Radial Sequence, Tzolkin 65 Harmonic Bi-phasic Time Space Matrix, 1:4 Codon-to-Kin Ratio, for Creation of New Heaven and New Earth

#### Inside:

Master 64 Codon and Rune Read-out, AC (Aboriginal Continuity) and CA (Cosmic Awareness) Templates, including key to Inverse Sevenths