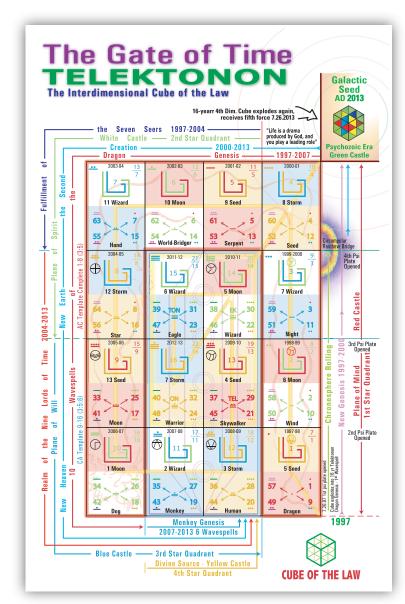

## Prophecy Tablet Three: The Gate of Time: The Interdimensional Cube of the Law

Side 1:

The Gate of Time, Interdimensional Cube of the Law, the Sixteen year Telektonon of Universal Life

Side 2:

Enter the Cube of the Law, Earth Wizard's Road Map and Guie to the Sixteen Year Cube of the Law.

#### THE REVELATION

The Sixteen Year Telektonon is the fulfillment of the gift of Pacal Votan's seership, unparalleled among Earthly seers. The **20 Tablets** of the Law of Time are the completion of the 28-Day Telektonon of the Seven Year's of Prophecy and cannot be understood without it. Once opened and entered, the circuit of the Telektonon is activated in its 28-day biotelepathic cycles. Six days on Earth, sixteen days within the Cube and in the Spirit Walk, six days again in Heaven, 28 perfect days, Thirteen Moons a year in all to establish the proper rhythm of universal life for all the people of Earth. For this, I, Valum Votan, have dedicated the last years of my Earthly mission to the cause of the Thirteen Moon Calendar Change Peace Movement.

The **20 Tablets of the Law of Time** are a function of the activation of the "Telektonon of the Seven Years of Prophecy." According to this Telektonon, each of the first four years of prophecy, 1993-97, consist of four perfect quarters each, sixteen quarters in all. Each quarter corresponds to one position in the cube. The four quarters of the first year comprise the four cube positions of the Plane of Mind, the four quarters of the second year, the four positions of the Plane of Spirit; the four quarters of the third year, the four positions of the Plane of Will; and the four quarters of the fourth year, the Divine Source, TEL-EK-TON-ON.

These four years, sixteen quarters, represent the Victory March of clearing away the falsehood covering the foundations of the Cube of the Law. The completion of the fourth year Victory March results in a quantum jump or mind shift. "The victory of the fifth year of prophecy explodes the cube from its two-dimensional matrix to its full holographic three-dimensional form. This represents by analogy the transformation of human consciousness from its enslavement in false 12:60 time to its release into true 13:20 time." (Telektonon Instruction Manual, p.4; also graphic, p. 3).

The Sixteen Year Telektonon and the **20 Tablets of the Law of Time** establish the fully exploded Cube as the sixteen-year construction of the Cube of the Law as the New Genesis and the Second Creation, in preparation for a third and final explosion of the Cube of the Law, the fifth force synchronization of AD 2013. Four years to establish the Matrix, sixteen years to reconstruct the primal Cube as a new race. This is the gift of the Telektonon. The recovery of the templates of the **20 Tablets of the Law of Time** of the Sixteen Year Telektonon occurred by the completion of the second quarter of the fourth Year of Prophecy. "TEL-EK" had been sounded, simultaneous with the opening of the first half of the first psi bank plate, thanks to the efforts the Rinri Project experiment in global telepathy. My entry into the 28-day Time Tunnel of the Resurrection was a sign of divine grace that the exploded Cube was to be a sure reality.

By 13.28, 1997, Electric Wind in the Spirit Tower of the Wind, the first psi bank plate will be completely opened. One psi bank plate fractals the other four. This will be followed by the interdimensional pause of the Day-out-of-Time, Kin 43, Blue Self-existing Night, prophetic sign of the night-seer Charles Henry, foretold in stone at the temple site of Quetzalcoatl at Xochicalco, as the sign of the closing of the Old Time: two hands extend from the glyph 4 Calli (=4 Night), one with a rope holding the glyph of Cosmic Monkey, the other placed upon the glyph of completion. The final Christmas of the Old Time, 1996, occurred on the day Cosmic Monkey. This signaled the last respite for the Beast of Seven Heads and the Gog Magog, the karmic completion of the old time and the preparation for entry into the new time. The telepathically coordinated interdimensional pause of the Day-Out-of-Time, Blue Self-Existing Night will definitively dissolve the old time altogether.

Kin 44, Yellow Overtone Seed, the second psi bank plate will begin to be opened, the Cube will be exploded, the new Genesis will begin, and the Chronosphere will be rolling. The Chronosphere is the conscious activation of the fourth-dimensional mind, already imprinted with the Chronograph of the Sixteen Year Telektonon of the Cube of the Law. Sixteen years is the minimum amount of time to experience complete conscious expansion of the fourth-dimensional mind. All of this is inevitable.