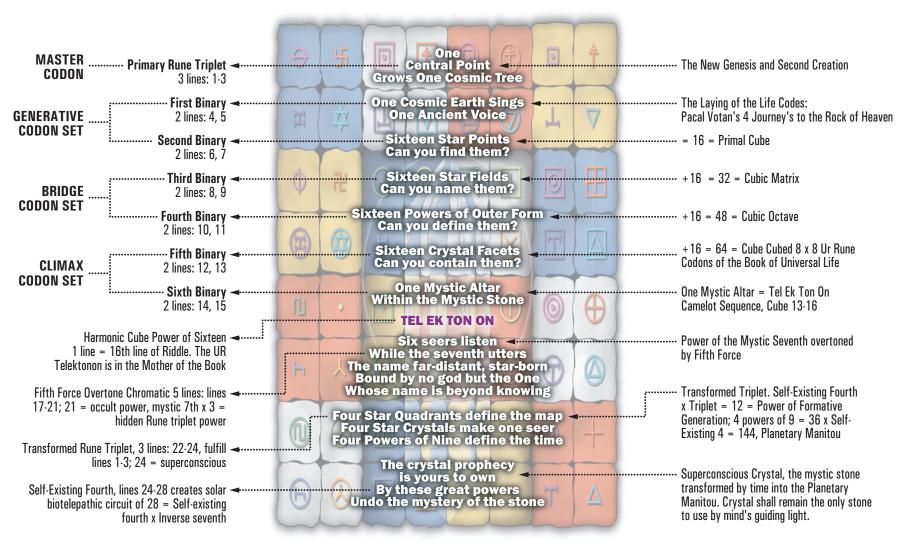

#### Pacal Votan's Riddle of the Stone

One Central Point Grows One Cosmic Tree

One Cosmic Earth Sings
One Ancient Voice

Sixteen Star Points Can you find them?

Sixteen Star Fields Can you name them?

Sixteen Powers of Outer Form Can you define them?

Sixteen Crystal Facets Can you contain them?

One Mystic Altar Within the Mystic Stone

#### TELEKTONON

Six seers listen
While the seventh utters
The name far-distant, star-born
Bound by no god but the One
Whose name is beyond knowing

Four Star Quadrants define the map Four Star Crystals make one Seer Four powers of nine define the time