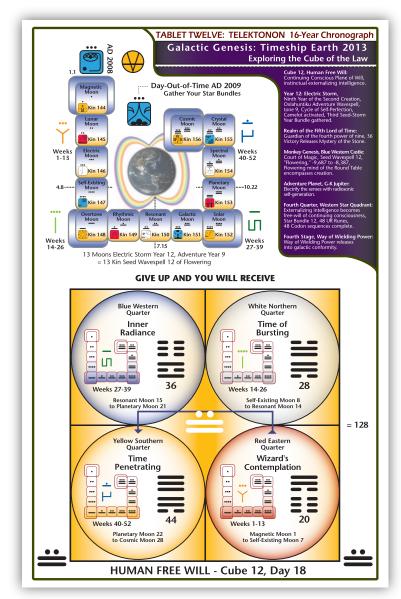

#### Side 1:

The Chronograph, Cube 12, Human Free Will; AD 2008-2009, Blue Electric Storm; Human Wavespell, -9,687, Third Seed-Storm Year Bundle and Blue Western Castle Complete.

#### Side 2:

Weaving the Planetary Manitou, Seven Days and Thirteen Tones of Creation, Yellow Southern Quarter, Western Star Quadrant, CA Template, Star Bundle 12, Western Star Quadrant Complete.