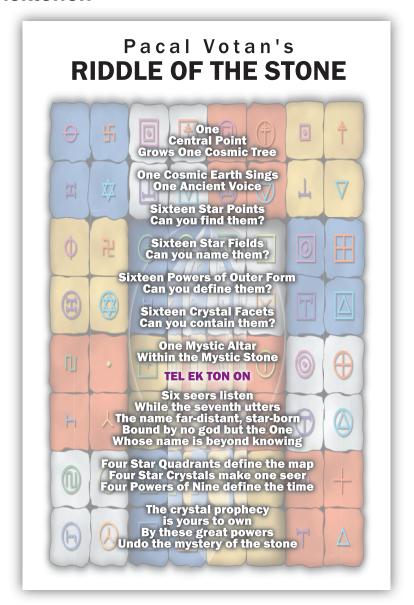

**Side Two**: Pacal Votan's "Riddle of the Stone"

So it was that upon completing the recollection of the Star Design of the navigation cocoon that Valum Votan remembered and transcribed Pacal Votan's "Riddle of the Stone," the riddle of the ages, the source of all that is contained in the **20 Tablets of the Law of Time,** the reading of the Star Design of the Talking Stone of Prophecy:

#### Pacal Votan's Riddle of the Stone

One Central Point Grows One Cosmic Tree

One Cosmic Earth Sings
One Ancient Voice

Sixteen Star Points Can you find them?

Sixteen Star Fields Can you name them?

Sixteen Powers of Outer Form Can you define them?

Sixteen Crystal Facets Can you contain them?

One Mystic Altar Within the Mystic Stone

#### TELEKTONON

Six seers listen
While the seventh utters
The name far-distant, star-born
Bound by no god but the One
Whose name is beyond knowing

Four Star Quadrants define the map Four Star Crystals make one Seer Four powers of nine define the time