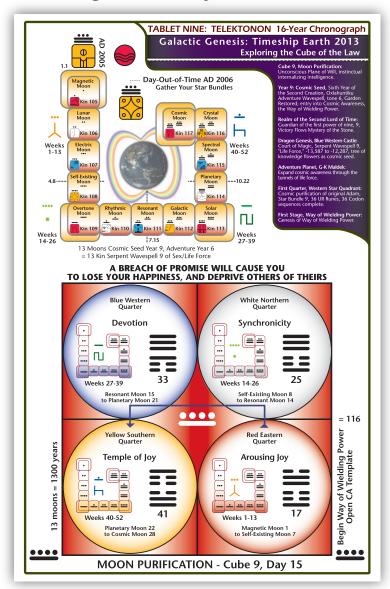

# Western Star Quadrant, Plane of Will, Tablets 9-12 Dragon-Monkey Genesis, CA Template, Way of Wielding Power. Tablet Nine

Side 1:

The Chronograph, Cube 9, Moon Purification; AD 2005-2006, Yellow Cosmic Seed; Serpent Wavespell, -13,587

#### Side 2:

Weaving the Planetary Manitou, Seven Days and Thirteen Tones of Creation, Red Eastern Quarter, Western Star Quadrant, CA Template, Star Bundle 9.