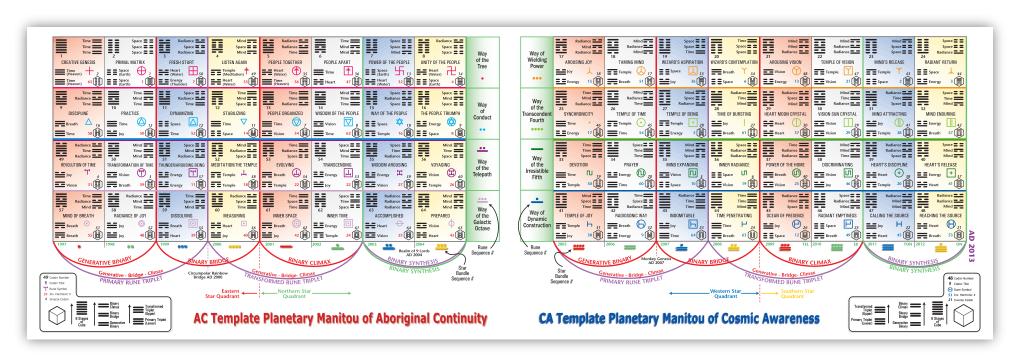

#### Side 1:

Rune Template of the Four Star Crystals, AC and CA Templates, and Map of the Four Star Quadrants, Gate of Time Cube of the Law Rune Sequence.

Side 2:

The Eight (8 x 8) Rune Strands and 64 Codons of Universal Life, and the Invocation of the Planetary Manitou

## Eastern Star Quadrant, Plane of Mind, Tablets 1-4 Dragon Genesis, AC Template, Way of Conduct. Tablet One

# Northern Star Quadrant, Plane of Spirit, Tablets 5-8 AC Template, Way of Conduct. Tablet Five

#### Side 2:

Weaving the Planetary Manitou, Seven Days and Thirteen
Tones of Creation, Yellow Southern Quarter, Northern Star Quadrant,
AC Template, Star Bundle 8, Northern Star Quadrant Complete;
AC Planetary Manitou of Aboriginal Continuity Complete;
Way of Conduct Complete.

# Western Star Quadrant, Plane of Will, Tablets 9-12 Dragon-Monkey Genesis, CA Template, Way of Wielding Power. Tablet Nine

Side 1:

The Chronograph, Cube 9, Moon Purification; AD 2005-2006, Yellow Cosmic Seed; Serpent Wavespell, -13,587

# Southern Star Quadrant, Divine Source TEL-EK-TON-ON, Tablets 13-16 Monkey Genesis, Camelot Sequence, CA Template, Way of Wielding Power. Tablet Thirteen

Side 1:

The Chronograph, Cube 13, Skywalker; AD 2009-2010, Yellow Self-Existing Seed; Earth Wavespell, -8.387, "TEL."

#### Side 2:

Weaving the Planetary Manitou, Seven Days and Thirteen Tones of Creation, Yellow Southern Quarter, Southern Star Quadrant, CA Template, Star Bundle 16, Southern Star Quadrant Complete, CA Planetary Manitou of Cosmic Awareness Complete, Way of Wielding Power Complete, Galactic Brain in place for Synchronization, AD 2013. The 64 Rune and Codon Keys to the Book of Universal Life