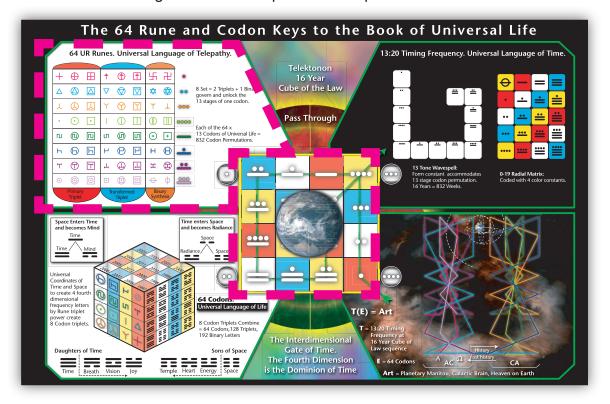

# The 64 UR Runes and Codon Keys to the Book of Universal Life

- Telektonon, Sixteen Year Cube of the Law, Universal Gate of Interdimensional Ascension
- The 64 UR Runes, Universal Language of Telepathy
- The 64 Codons, Universal Language of Life
- 13:20 Timing Frequency, Universal Language of Time: 13-Tone Wavespell, 0-19 Matrix, coded with Four Color Constants
- Law of Time, T(E) = Art: 64 Rune Codons factored by 13:20 frequency @ 16 years = Art of the Planetary Manitout Complete.

# **Back:**Codon Coda, 64-Coda Whole Templates:

- Later Heaven, Evolutionary Sequence, Cube of Law Cubed,
   4:1 Codon-to-Kin Ratio for Creation of New People,
   the Cosmic Race of Earth Wizards.
- Earlier Heaven, Radial Sequence, Tzolkin 65 Harmonic Bi-phasic Time Space Matrix, 1:4 Codon-to-Kin Ratio, for Creation of New Heaven and New Earth

# The 64 UR Runes and Codon Keys to the Book of Universal Life

#### Inside:

Master 64 Codon and Rune Read-out, AC (Aboriginal Continuity) and CA (Cosmic Awareness) Templates, including key to Inverse Sevenths