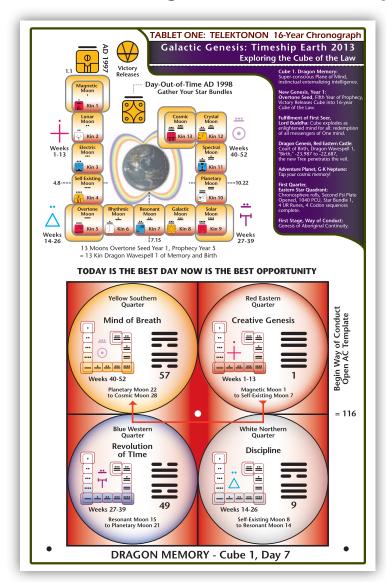

#### Side 1:

The Chronograph, Cube 1, Dragon Memory; AD 1997-1998, Yellow Overtone Seed: Dragon Wavespell, -23,987.

Enter Dragon Genesis = New Genesis, Time of the Seven Seers.

#### Side 2:

Weaving the Planetary Manitou, Seven Days and Thirteen Tones of Creation, Red Eastern Quarter, Eastern Star Quadrant, AC Template, Star Bundle 1.