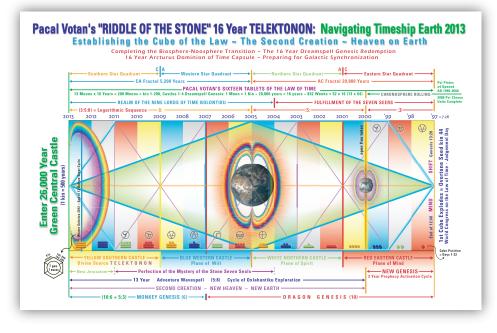

## Prophecy Tablet Three: The Gate of Time: The Interdimensional Cube of the Law

Side 1:

The Gate of Time, Interdimensional Cube of the Law, the Sixteen year Telektonon of Universal Life

Side 2:

Enter the Cube of the Law, Earth Wizard's Road Map and Guie to the Sixteen Year Cube of the Law.

## The Sixteen Tablets of The Law of Time

Sixteen Year Telektonon Cube of the Law, Galactic Genesis Playing the Chronograph, Reading the Musical Score

## Eastern Star Quadrant, Plane of Mind, Tablets 1-4 Dragon Genesis, AC Template, Way of Conduct. Tablet One

# Northern Star Quadrant, Plane of Spirit, Tablets 5-8 AC Template, Way of Conduct. Tablet Five

# Western Star Quadrant, Plane of Will, Tablets 9-12 Dragon-Monkey Genesis, CA Template, Way of Wielding Power. Tablet Nine

Side 1:

The Chronograph, Cube 9, Moon Purification; AD 2005-2006, Yellow Cosmic Seed; Serpent Wavespell, -13,587

# Southern Star Quadrant, Divine Source TEL-EK-TON-ON, Tablets 13-16 Monkey Genesis, Camelot Sequence, CA Template, Way of Wielding Power. Tablet Thirteen

Side 1:

The Chronograph, Cube 13, Skywalker; AD 2009-2010, Yellow Self-Existing Seed; Earth Wavespell, -8.387, "TEL."