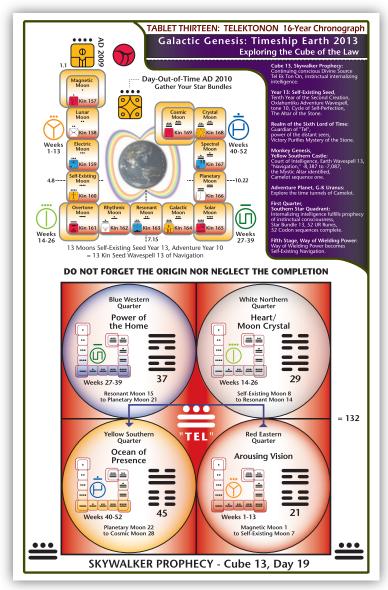

# Southern Star Quadrant, Divine Source TEL-EK-TON-ON, Tablets 13-16 Monkey Genesis, Camelot Sequence, CA Template, Way of Wielding Power. Tablet Thirteen

Side 1:

The Chronograph, Cube 13, Skywalker; AD 2009-2010, Yellow Self-Existing Seed; Earth Wavespell, -8.387, "TEL."

Side 2:

Weaving the Planetary Manitou, Seven Days and Thirteen Tones of Creation, Red Eastern Quarter, Southern Star Quadrant, CA Template, Star Bundle 13.