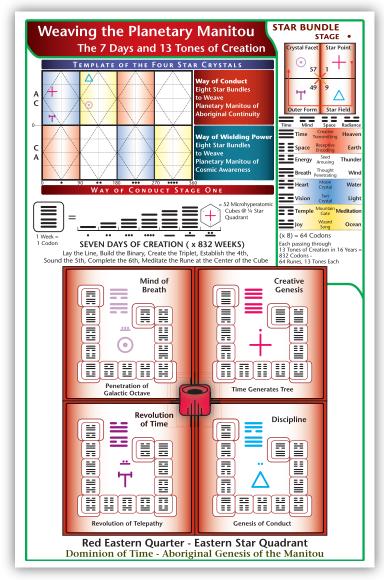

#### Side 2:

Weaving the Planetary Manitou, Seven Days and Thirteen Tones of Creation, Red Eastern Quarter, Eastern Star Quadrant, AC Template, Star Bundle 1.