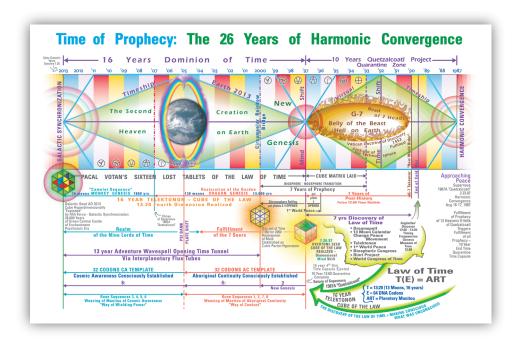

## Prophecy Tablet Two: The Time of Prophecy The 26 Years of the Harmonic Convergence

#### Side 1:

The Time of Prophecy, the 26 Years of the Harmonic Convergence. 1987-2013; Ten Years of the Quetzalcoatl Project, 1987-1997, Quarantine Zone and Judgement Day; and the Sixteen Years of the Dominion of Time, 1997-2013

#### Side 2:

Sixteen Year Arcturus Dominion of Time Capsule: Preparing for Galactic Synchronization, Establishing the Cube of the Law.