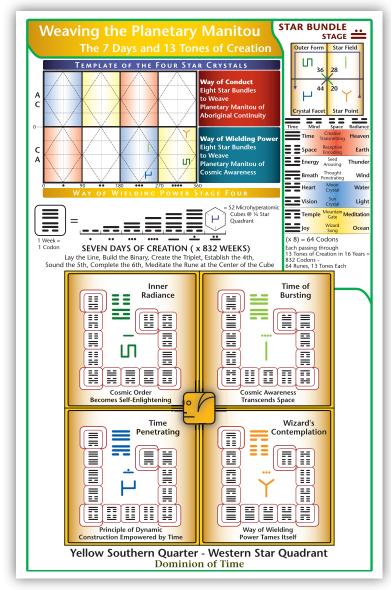

#### Side 1:

The Chronograph, Cube 16, Warrior Intelligence; AD 2012-2013, Blue Resonant Storm; Warrior Wavespell, -4,487, Fourth Seed-Storm Year Bundle and Yellow Southern Castle Complete; "ON," Divine Source Attained; Monkey Genesis Complete.

#### Side 2:

Weaving the Planetary Manitou, Seven Days and Thirteen Tones of Creation, Yellow Southern Quarter, Southern Star Quadrant, CA Template, Star Bundle 16, Southern Star Quadrant Complete, CA Planetary Manitou of Cosmic Awareness Complete, Way of Wielding Power Complete, Galactic Brain in place for Synchronization, AD 2013. The 64 Rune and Codon Keys to the Book of Universal Life