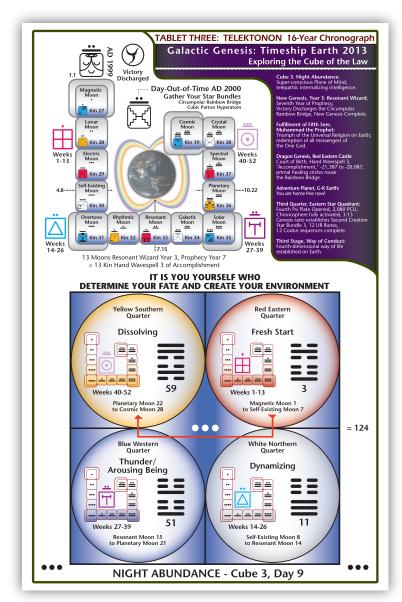

#### Side 1:

The Chronograph, Cube 3, Night Abundance; AD 1999-2000, White Resonant Wizard; Hand Wavespell, -21,387. New Genesis Complete.

#### Side 2:

Weaving the Planetary Manitou, Seven Days and Thirteen Tones of Creation, Blue Western Quarter, Eastern Star Quadrant, AC Template, Star Bundle 3.