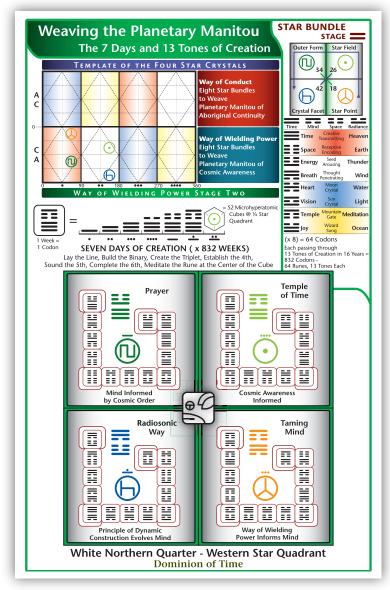

#### **Tablet Eleven**

#### Side 1:

The Chronograph, Cube 11, Monkey Magic; AD 2007-2008, White Lunar Wizard; Monkey Wavespell, -10,987; Enter Monkey Genesis.

#### Side 2:

Weaving the Planetary Manitou, Seven Days and Thirteen Tones of Creation, Blue Western Quarter, Western Star Quadrant, CA Template, Star Bundle 11.