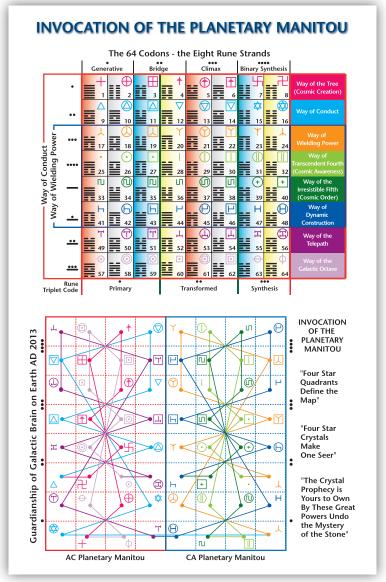

The 64 UR Runes: Cube of the Law Arrangement and

the Template of the Four Star Crystals *The 64 Codons:* The Eight Rune Strands,

Invocation of the Planetary Manitou

The Eight Ways of the UR Path of Universal Life,

the Wizard's Oracle

Invocation of the Planetary Manitou

*Inside Leaves:* The 64 Codons of the Book of Universal Life: Two Templates, Eight Rune Strands, Sixteen Star Bundles

Two Templates
Four Binary Letters

The Architecture of the Three Binary Letters of the Codon

The Eight Codon Triplets

The Architecture of the Two Codon Triplets

#### Index of the 64 Codons and UR Runes

AC Template: Four Rune Strand Triplet Codes, Eight Star Bundles,

Planetary Manitou of Aboriginal Continuity Way of Conduct

Rune Strand One: Way of the Tree (Cosmic Creation).

Eight Star Points. First Quarter, Codons 1-8

Rune Strand Two: Way of Conduct. Eight Star Fields.

Second Quarter, Codons 9-16

Rune Strand Seven: Way of the Telepath.

Eight Powers of Outer Form. Third Quarter, Codons 49-56

Rune Strand Eight: Way of the Galactic Octave. Eight Crystal Facets.

Fourth Quarter, Codons 57-64

**CA Template:** Four Rune Strand Triplet Codes. Eight Star Bundles. Planetary Manitou of Cosmic Awareness, Way of Wielding Power

Rune Strand Three: Way of Wielding Power. Eight Star Points. First Quarter, Codons 17-24

Rune Strand Four: Way of the Transcendent Fourth (Cosmic Awareness).

Eight Star Fields, Second Quarter, Codons 25-32

Rune Strand Five: Way of the Irresistible Fifth.

Eight Powers of Outer Form, Third Quarter, Codons 33-40

Rune Strand Six: Way of Dynamic Construction.

Eight Crystal Facets. Fourth Quarter, Codons 41-48

Back Cover: Codon Coda. The Cubic Sequential Later Heaven and