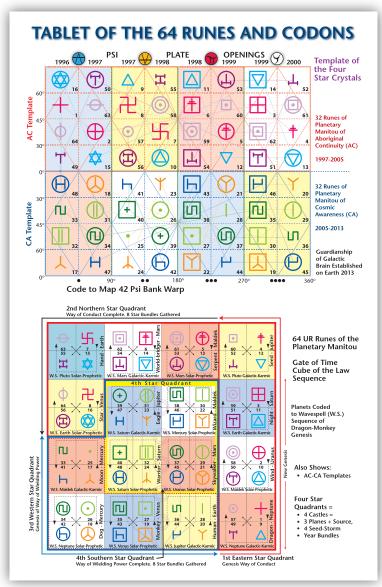

## Prophecy Tablet Four: The 64 UR Runes and Codons: Invocation of the Planetary Manitou

#### Side 1:

Rune Template of the Four Star Crystals, AC and CA Templates, and Map of the Four Star Quadrants, Gate of Time Cube of the Law Rune Sequence.

Side 2:

The Eight (8 x 8) Rune Strands and 64 Codons of Universal Life, and the Invocation of the Planetary Manitou

# The 64 UR Runes and Codon Keys to the Book of Universal Life

- Telektonon, Sixteen Year Cube of the Law, Universal Gate of Interdimensional Ascension
- The 64 UR Runes, Universal Language of Telepathy
- The 64 Codons, Universal Language of Life
- 13:20 Timing Frequency, Universal Language of Time: 13-Tone Wavespell, 0-19 Matrix, coded with Four Color Constants
- Law of Time, T(E) = Art: 64 Rune Codons factored by 13:20 frequency @ 16 years = Art of the Planetary Manitout Complete.

# **Back:**Codon Coda, 64-Coda Whole Templates:

- Later Heaven, Evolutionary Sequence, Cube of Law Cubed,
   4:1 Codon-to-Kin Ratio for Creation of New People,
   the Cosmic Race of Earth Wizards.
- Earlier Heaven, Radial Sequence, Tzolkin 65 Harmonic Bi-phasic Time Space Matrix, 1:4 Codon-to-Kin Ratio, for Creation of New Heaven and New Earth

# The 64 UR Runes and Codon Keys to the Book of Universal Life

#### Inside:

Master 64 Codon and Rune Read-out, AC (Aboriginal Continuity) and CA (Cosmic Awareness) Templates, including key to Inverse Sevenths