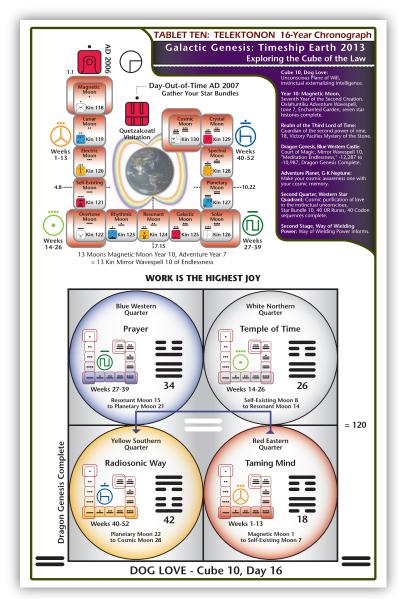

## **Tablet Ten**

#### Side 1:

The Chronograph, Cube 10, Dog Love; AD 2006-2007, Red Magnetic Moon; Mirror Wavespell, -12,287; Dragon Genesis Complete.

#### Side 2:

Weaving the Planetary Manitou, Seven Days and Thirteen Tones of Creation, White Northern Quarter, Western Star Quadrant, CA Template, Star Bundle 10.