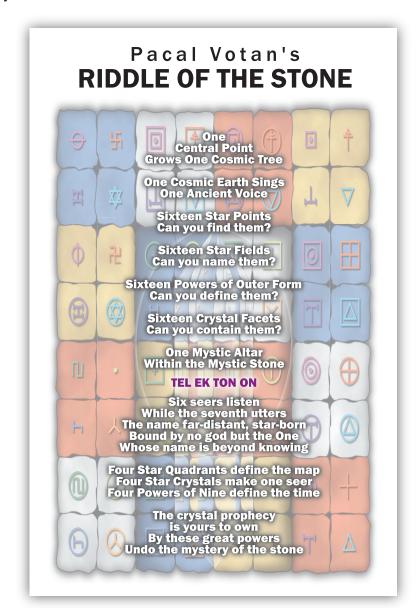

**Side Two**: Pacal Votan's "Riddle of the Stone"

So it was that upon completing the recollection of the Star Design of the navigation cocoon that Valum Votan remembered and transcribed Pacal Votan's "Riddle of the Stone," the riddle of the ages, the source of all that is contained in the **20 Tablets of the Law of Time,** the reading of the Star Design of the Talking Stone of Prophecy:

#### Pacal Votan's Riddle of the Stone

One Central Point Grows One Cosmic Tree

One Cosmic Earth Sings
One Ancient Voice

Sixteen Star Points Can you find them?

Sixteen Star Fields Can you name them?

Sixteen Powers of Outer Form Can you define them?

Sixteen Crystal Facets Can you contain them?

One Mystic Altar Within the Mystic Stone

#### TELEKTONON

Six seers listen
While the seventh utters
The name far-distant, star-born
Bound by no god but the One
Whose name is beyond knowing

Four Star Quadrants define the map Four Star Crystals make one Seer Four powers of nine define the time