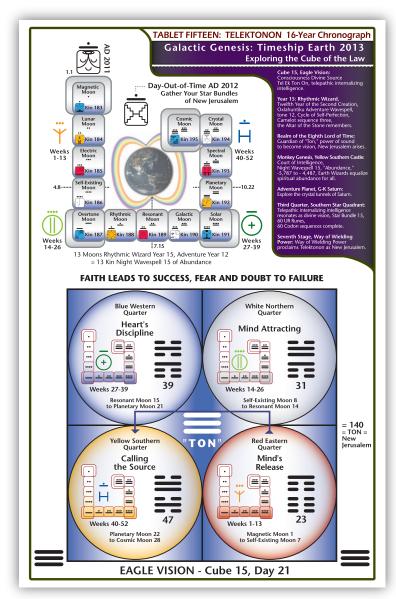

## **Tablet Fifteen**

#### Side 1:

The Chronograph, Cube 15, Eagle Vision; AD 2011-2012, White Rhythmic Wizard; Night Wavespell, -5,787 "TON."

#### Side 2:

Weaving the Planetary Manitou, Seven Days and Thirteen Tones of Creation, Blue Western Quarter, Southern Star Quadrant, CA Template, Star Bundle 15.