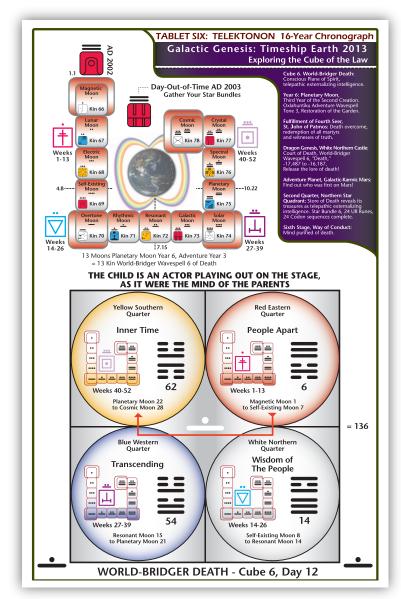

#### **Tablet Six**

Side 1:

The Chronograph, Cube 6, World-Bridger Death; AD 2002-2003, Red Planetary Moon; World-Bridger Wavespell, -17,487.

#### Side 2:

Weaving the Planetary Manitou, Seven Days and Thirteen Tones of Creation, White Northern Quarter, Northern Star Quadrant, AC Template, Star Bundle 6.