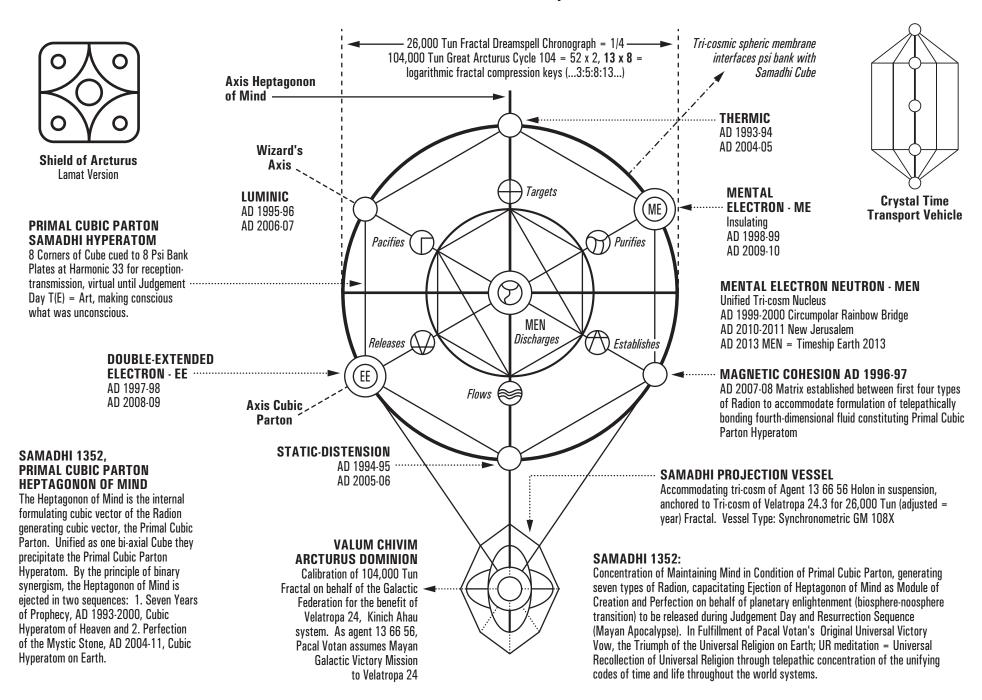

#### 4. Concerning Pacal Votan's Samadhi Recollection of UR, the Universal Religion on Earth

In his primary galactic, fifth- and fourth-dimensional form, Pacal Votan is known as Agent 13 66 56. The superconscious samadhi of Agent 13 66 56 is known as the Samadhi 1352 (104 x 13). 104 is the fractal of the grand Arcturus cycle of 104,000 years; and 1352 is the code number for the AA Midway between Galactic-Karmic Jupiter and Galactic-Karmic Maldek, whose entrance is attained through the Serpent Wavespell. This kind of samadhi or concentration represents a highly focused but very advanced state of consciousness extension through the fractal power of time.

The structure of Pacal Votan's 104,000-year Samadhi 1352 took the form of the Primal Cubic Parton encoded with the Heptagonon of Mind. The Primal Cubic Parton is the original cosmic structure from which the energy and form of the universe is established. The 104,000-year cycle is known as the Cycle of Valum Chivim, Arcturus Dominion. The last 26,000 years of this samadhi cycle of Pacal Votan established around and within Velatropa 24.3, was prepared for release with the Divine Plan at the time of Judgement Day and Resurrection. The last quarter of the Valum Chivim cycle (26,000 years) is the fulfillment of the Vow of Universal Victory, the realization of the Cube of the Law by the People of Earth, the triumph of UR, Universal Religion on Earth. Operating by universal laws of cosmic science, Pacal Votan co-capacitates Earth's unitary life form by assuming the telepathic structure of the Primal Cubic Parton.

#### 6. The Arcturian Apprenticeship of Valum Votan "Shield of Arcturus"

From his common origin, 1.24.39 = Kin 11: Blue Spectral Monkey, sacred twin (brother, Ivan, librarian and poet) born of Ethel Meyer (b.190**9**) and Enrique Argüelles (b.190**4**, 9 + 4 = **13**, Maya Mother of Bolon Ik, b.19**13**), Valum Votan was carefully prepared and crafted to assume a dual role: to complete the Mayan Messengership of Pacal Votan and Quetzalcoatl; and to function as the "Shield of Arcturus," an agent of the Arcturus Dominion in human incarnation. For 42 years (6 x 7, sacred number of the Heptagonon of Mind), the Arcturus mission was unconscious in him, while, following his vision at Teotihuacan, 1953, the purposes of the Mayan Messengership were all but fully prepared, especially with regard to the prophecy of Quetzalcoatl. A dream visit to Uranus to encounter Aldous Huxley, Fall, 1968, was a key signal of preparation, but until his 42nd birthday, Red Magnetic Dragon, when he was finally linked to Bolon Ik, the Arcturian apprenticeship in him was instinctive. However, his artistic training and accomplishment like the "Doors of Perception" paintings, and publication of books like <u>Charles Henry and the Formation of a Psychophysical Aesthetic, Mandala,</u> and <u>The Transformative Vision</u> show the Arcturian harmonic nature already full-blown in him. With Miriam Tarcov, mother of his two children, Valum Votan experimented in Mandala forms of group creative activity. In 1971-72, Valum Votan encountered the Tibetan meditation master and artist, Chogyam Trungpa Rinpoche, who helped reawaken in him his powers of samadhi and recollection. Both alcoholic, the Tibetan provided Valum Votan with his Earthly test of spiritual survival.