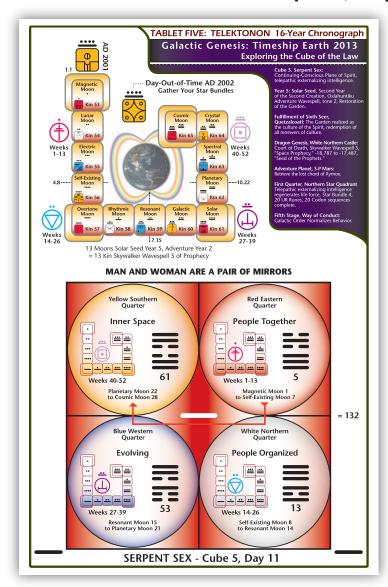

# Northern Star Quadrant, Plane of Spirit, Tablets 5-8 AC Template, Way of Conduct. Tablet Five

#### Side 1:

The Chronograph, Cube 5, Serpent Sex; AD 2001-2002, Yellow Solar Seed; Skywalker Wavespell, -18,787

#### Side 2:

Weaving the Planetary Manitou, Seven Days and Thirteen Tones of Creation, Red Eastern Quarter, Northern Star Quadrant, AC Template, Star Bundle 5.