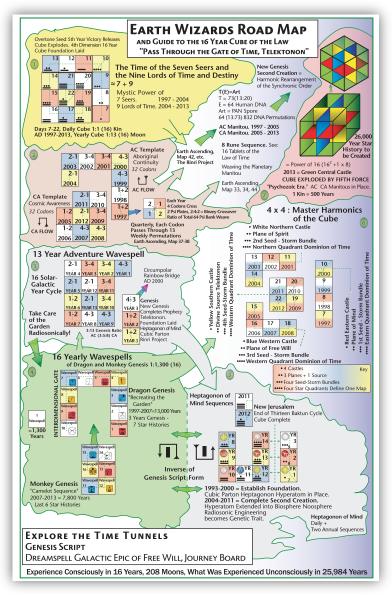

#### THE FOUR TABLETS OF PROPHECY:

- Prophecy Tablet One: Pacal Votan's Riddle of the Stone, Sixteen Year Telektonon
- Prophecy Tablet Two: The Time of Prophecy, The 26 Years of the Harmonic Convergence – Law of Time T(E) = Art: Mind Shift of the Inevitable Event
- 3. Prophecy Tablet Three: The Gate of Time,
  The Interdimensional Cube of the Law and Earth Wizard's Road Map and
  Guide to the Sixteen Year Cube of the Law:

Road Map Stage One: Time of the Seven Seers and

the Realm of the Nine Lords of Destiny Reading the Map of the Seven Seers

Bolontiku: The Realm of the Nine Lords of Time and Destiny

Road Map Stage Two: AC and CA Templates

Aboriginal Continuity, AC Template 32 Rune Codons,

Way of Conduct

Cosmic Awareness, CA Template, 32 Rune Codons,

Way of Wielding Power

Road Map Stage Three: Genesis and Thirteen Year

Adventure Wavespell 3:13 Ratio

The Three Years of the New Genesis: AD 1997-2000 Oxlahuntiku, The Thirteen Year Adventure Wavespell of the

Second Creation, AD 2000-2013

Road Map Stage Four: Dragon and Monkey Genesis,

Interdimensional Gate

Dragon Genesis, Wavespell-Cube Positions 1-10

Monkey Genesis, Wavespell-Cube Positions 11-16, Camelot Sequence

Road Map Stage Five: Heptagonon of Mind Sequences

Road Map Stage Six: 4 x 4

The Three Planes and Divine Source, Daily Cube

The Four Seed-Storm Year Bundles, Annual Cube

The Four Castles of Time, 1300 Year Wavespell Cube

The Four Star Quadrants

Road Map Stage Seven: The Cube Exploded by the Fifth Force

4. Prophecy Tablet Four: Tablet of the 64 Runes and Codons, Invocation of the Planetary Manitou