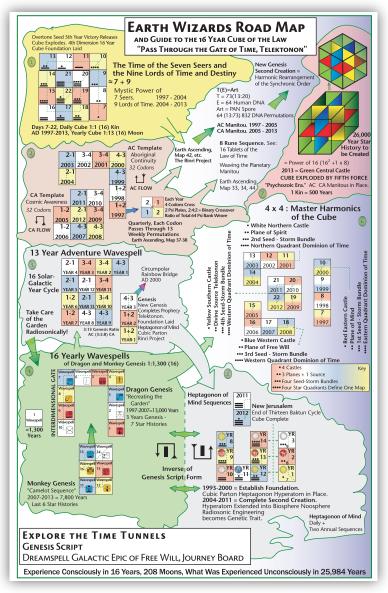

#### THE FOUR TABLETS OF PROPHECY:

- Prophecy Tablet One: Pacal Votan's Riddle of the Stone, Sixteen Year Telektonon
- Prophecy Tablet Two: The Time of Prophecy, The 26 Years of the Harmonic Convergence – Law of Time T(E) = Art: Mind Shift of the Inevitable Event
- 3. Prophecy Tablet Three: The Gate of Time,
  The Interdimensional Cube of the Law and Earth Wizard's Road Map and
  Guide to the Sixteen Year Cube of the Law:

Road Map Stage One: Time of the Seven Seers and

the Realm of the Nine Lords of Destiny Reading the Map of the Seven Seers

Bolontiku: The Realm of the Nine Lords of Time and Destiny

Road Map Stage Two: AC and CA Templates

Aboriginal Continuity, AC Template 32 Rune Codons,

Way of Conduct

Cosmic Awareness, CA Template, 32 Rune Codons,

Way of Wielding Power

Road Map Stage Three: Genesis and Thirteen Year

Adventure Wavespell 3:13 Ratio

The Three Years of the New Genesis: AD 1997-2000 Oxlahuntiku, The Thirteen Year Adventure Wavespell of the

Second Creation, AD 2000-2013

Road Map Stage Four: Dragon and Monkey Genesis,

Interdimensional Gate

Dragon Genesis, Wavespell-Cube Positions 1-10

Monkey Genesis, Wavespell-Cube Positions 11-16, Camelot Sequence

Road Map Stage Five: Heptagonon of Mind Sequences

Road Map Stage Six: 4 x 4

The Three Planes and Divine Source, Daily Cube

The Four Seed-Storm Year Bundles, Annual Cube

The Four Castles of Time, 1300 Year Wavespell Cube

The Four Star Quadrants

Road Map Stage Seven: The Cube Exploded by the Fifth Force

4. Prophecy Tablet Four: Tablet of the 64 Runes and Codons, Invocation of the Planetary Manitou