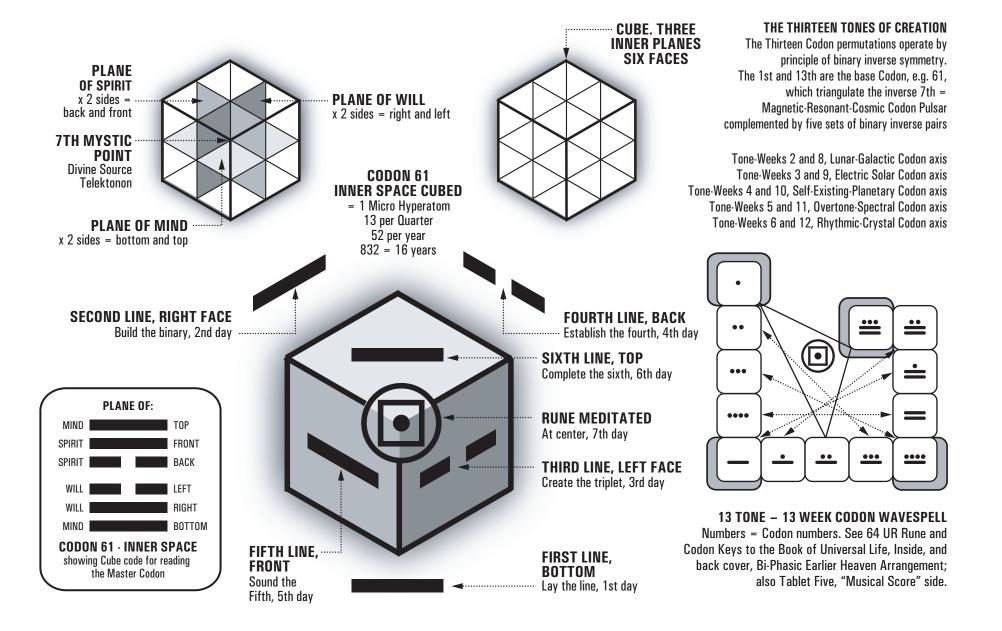

As the mathematical form of Pacal Votan's Samadhi of Universal Recollection, the Primal Cubic Parton participates in the same imploded structure of the Cube consisting of three planes. These three planes of Galactic Agent 13 66 56 and his Samadhi 1352 formulate the three principle emanations of the Messengership of Pacal Votan: the first emanation, Plane of Mind, is the Great Pacal of Palenque; the second emanation, Plane of Spirit, Quetzalcoatl; and the third emanation, Plane of Will, is Valum Votan. Constituting the inner structure of the Primal Cube, these three emanations all together establish the basis of the 832 series of the seven days of creation, each completed by an UR Rune Cube placed around each of the people of the Earth in their autonomous self-empowered meditation.

#### THE LAW OF TIME: T(E) = Art

The **20 Tablets of the Law of Time** are the perfect expression and demonstration of the Law of Time. The (E)nergy factored by Time is ourselves, our DNA, mathematically coded as the 64 frequency structures or six-line Codons that govern all of life on Earth. The Codons, themselves, are functions of the mathematical language of universal telepathy, the 64 UR Runes that unlock the thirteen-unit permutation cycles of each of the 64 Codons. The (T)ime is NOW, for only in the present moment does the ceaseless 13:20 frequency of time release its sacred store of fractal harmonies. The Cube of the Law hosted by the Planetary Manitou is the ART that is produced, a perfect registration of the motion of our DNA imprinted and activated during the perfect sixteen-year time capsule of Timeship Earth 2013, navigated by its autonomous crew living according to the Book of Universal Life. The details of the perfect application of this law unfold in the chronograph of the sixteen-year Cube of the Law.