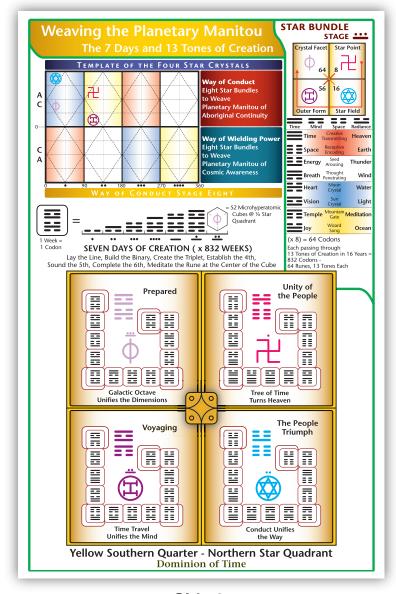

#### Side 2:

Weaving the Planetary Manitou, Seven Days and Thirteen
Tones of Creation, Yellow Southern Quarter, Northern Star Quadrant,
AC Template, Star Bundle 8, Northern Star Quadrant Complete;
AC Planetary Manitou of Aboriginal Continuity Complete;
Way of Conduct Complete.