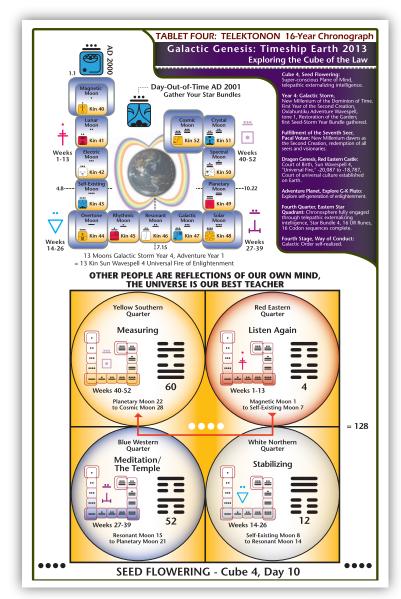

#### Side 1:

The Chronograph, Cube 4, Seed Flowering; AD 2000-2001, Blue Galactic Storm; Sun Wavespell, -20,087, First Seed-Storm Year Bundle and Red Eastern Castle Complete; commence Thirteen Year Adventure Wavespell, Second Creation.

#### Side 2:

Weaving the Planetary Manitou, Seven Days and Thirteen Tones of Creation, Yellow Southern Quarter, Eastern Star Quadrant, AC Template, Star Bundle 4, Eastern Star Quadrant Complete.