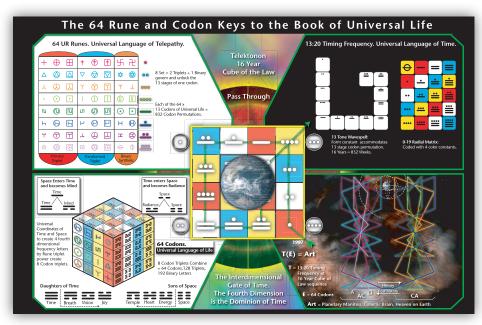

# The 64 UR Runes and Codon Keys to the Book of Universal Life

- Telektonon, Sixteen Year Cube of the Law, Universal Gate of Interdimensional Ascension
- The 64 UR Runes, Universal Language of Telepathy
- The 64 Codons, Universal Language of Life
- 13:20 Timing Frequency, Universal Language of Time: 13-Tone Wavespell, 0-19 Matrix, coded with Four Color Constants
- Law of Time, T(E) = Art: 64 Rune Codons factored by 13:20 frequency @ 16 years = Art of the Planetary Manitout Complete.

# **Back:**Codon Coda, 64-Coda Whole Templates:

- Later Heaven, Evolutionary Sequence, Cube of Law Cubed,
   4:1 Codon-to-Kin Ratio for Creation of New People,
   the Cosmic Race of Earth Wizards.
- Earlier Heaven, Radial Sequence, Tzolkin 65 Harmonic Bi-phasic Time Space Matrix, 1:4 Codon-to-Kin Ratio, for Creation of New Heaven and New Earth

# The 64 UR Runes and Codon Keys to the Book of Universal Life

#### Inside:

Master 64 Codon and Rune Read-out, AC (Aboriginal Continuity) and CA (Cosmic Awareness) Templates, including key to Inverse Sevenths