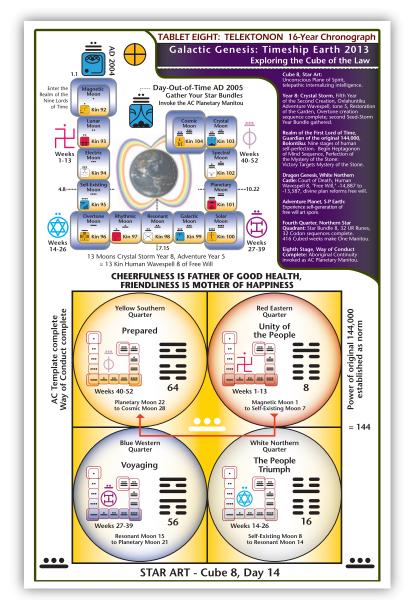

# **Tablet Eight**

#### Side 1:

The Chronograph, Cube 8, Star Art; AD 2004-2005, Blue Crystal Storm; Human Wavespell, -14,887, Second Seed-Storm Year Bundle and White Northern Castle Complete; Enter the Realm of the Nine Lords of Time

#### Side 2:

Weaving the Planetary Manitou, Seven Days and Thirteen
Tones of Creation, Yellow Southern Quarter, Northern Star Quadrant,
AC Template, Star Bundle 8, Northern Star Quadrant Complete;
AC Planetary Manitou of Aboriginal Continuity Complete;
Way of Conduct Complete.