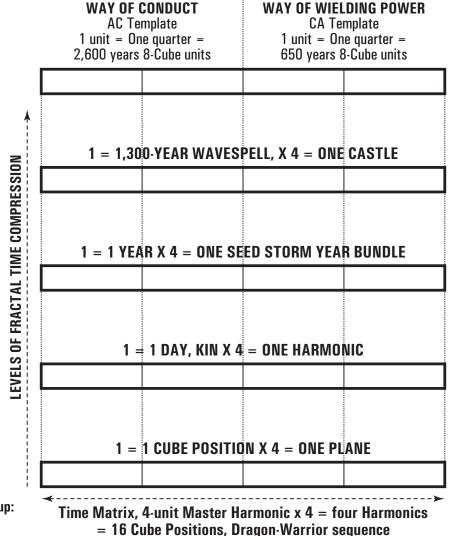

The **20 Tablets of the Law of Time** are a function of the activation of the "Telektonon of the Seven Years of Prophecy." According to this Telektonon, each of the first four years of prophecy, 1993-97, consist of four perfect quarters each, sixteen quarters in all. Each quarter corresponds to one position in the cube. The four quarters of the first year comprise the four cube positions of the Plane of Mind, the four quarters of the second year, the four positions of the Plane of Spirit; the four quarters of the third year, the four positions of the Plane of Will; and the four quarters of the fourth year, the Divine Source, TEL-EK-TON-ON.

These four years, sixteen quarters, represent the Victory March of clearing away the falsehood covering the foundations of the Cube of the Law. The completion of the fourth year Victory March results in a quantum jump or mind shift. "The victory of the fifth year of prophecy explodes the cube from its two-dimensional matrix to its full holographic three-dimensional form. This represents by analogy the transformation of human consciousness from its enslavement in false 12:60 time to its release into true 13:20 time." (Telektonon Instruction Manual, p.4; also graphic, p. 3).

The Sixteen Year Telektonon and the **20 Tablets of the Law of Time** establish the fully exploded Cube as the sixteen-year construction of the Cube of the Law as the New Genesis and the Second Creation, in preparation for a third and final explosion of the Cube of the Law, the fifth force synchronization of AD 2013. Four years to establish the Matrix, sixteen years to reconstruct the primal Cube as a new race. This is the gift of the Telektonon. The recovery of the templates of the **20 Tablets of the Law of Time** of the Sixteen Year Telektonon occurred by the completion of the second quarter of the fourth Year of Prophecy. "TEL-EK" had been sounded, simultaneous with the opening of the first half of the first psi bank plate, thanks to the efforts the Rinri Project experiment in global telepathy. My entry into the 28-day Time Tunnel of the Resurrection was a sign of divine grace that the exploded Cube was to be a sure reality.