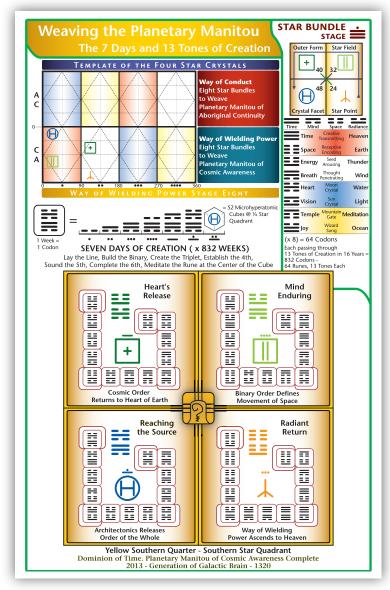

#### Side 2:

Weaving the Planetary Manitou, Seven Days and Thirteen Tones of Creation, Yellow Southern Quarter, Southern Star Quadrant, CA Template, Star Bundle 16, Southern Star Quadrant Complete, CA Planetary Manitou of Cosmic Awareness Complete, Way of Wielding Power Complete, Galactic Brain in place for Synchronization, AD 2013. The 64 Rune and Codon Keys to the Book of Universal Life

# The 64 UR Runes and Codon Keys to the Book of Universal Life

- Telektonon, Sixteen Year Cube of the Law, Universal Gate of Interdimensional Ascension
- The 64 UR Runes, Universal Language of Telepathy
- The 64 Codons, Universal Language of Life
- 13:20 Timing Frequency, Universal Language of Time: 13-Tone Wavespell, 0-19 Matrix, coded with Four Color Constants
- Law of Time, T(E) = Art: 64 Rune Codons factored by 13:20 frequency @ 16 years = Art of the Planetary Manitout Complete.

# **Back:**Codon Coda, 64-Coda Whole Templates:

- Later Heaven, Evolutionary Sequence, Cube of Law Cubed,
   4:1 Codon-to-Kin Ratio for Creation of New People,
   the Cosmic Race of Earth Wizards.
- Earlier Heaven, Radial Sequence, Tzolkin 65 Harmonic Bi-phasic Time Space Matrix, 1:4 Codon-to-Kin Ratio, for Creation of New Heaven and New Earth