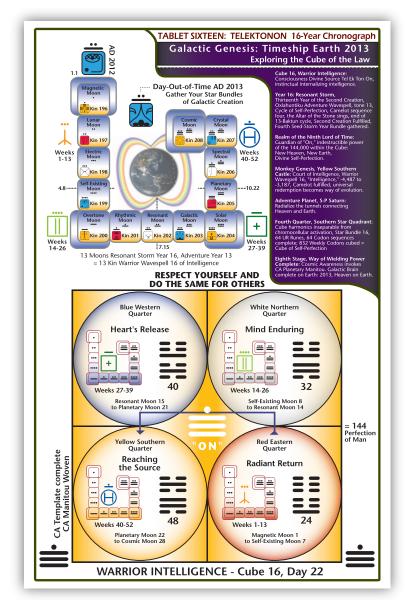

#### Side 1:

The Chronograph, Cube 16, Warrior Intelligence; AD 2012-2013, Blue Resonant Storm; Warrior Wavespell, -4,487, Fourth Seed-Storm Year Bundle and Yellow Southern Castle Complete; "ON," Divine Source Attained; Monkey Genesis Complete.

#### Side 2:

Weaving the Planetary Manitou, Seven Days and Thirteen Tones of Creation, Yellow Southern Quarter, Southern Star Quadrant, CA Template, Star Bundle 16, Southern Star Quadrant Complete, CA Planetary Manitou of Cosmic Awareness Complete, Way of Wielding Power Complete, Galactic Brain in place for Synchronization, AD 2013. The 64 Rune and Codon Keys to the Book of Universal Life

# The 64 UR Runes and Codon Keys to the Book of Universal Life

- Telektonon, Sixteen Year Cube of the Law, Universal Gate of Interdimensional Ascension
- The 64 UR Runes, Universal Language of Telepathy
- The 64 Codons, Universal Language of Life
- 13:20 Timing Frequency, Universal Language of Time: 13-Tone Wavespell, 0-19 Matrix, coded with Four Color Constants
- Law of Time, T(E) = Art: 64 Rune Codons factored by 13:20 frequency @ 16 years = Art of the Planetary Manitout Complete.

# **Back:**Codon Coda, 64-Coda Whole Templates:

- Later Heaven, Evolutionary Sequence, Cube of Law Cubed,
   4:1 Codon-to-Kin Ratio for Creation of New People,
   the Cosmic Race of Earth Wizards.
- Earlier Heaven, Radial Sequence, Tzolkin 65 Harmonic Bi-phasic Time Space Matrix, 1:4 Codon-to-Kin Ratio, for Creation of New Heaven and New Earth