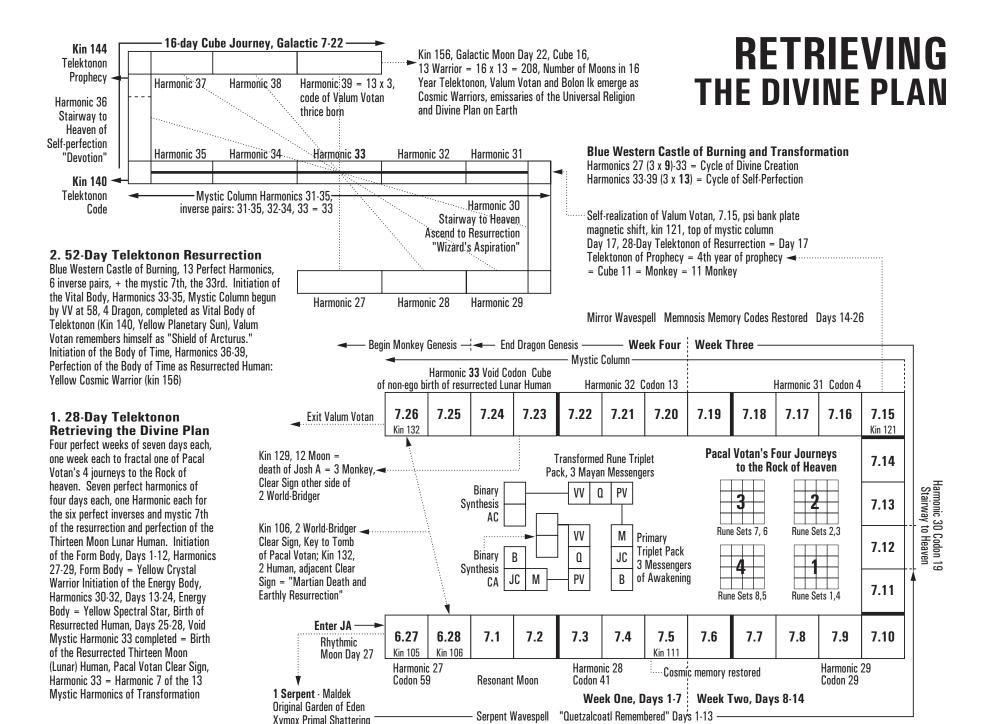

#### 3. Retrieving the Divine Plan, Telektonon: the Sixteen Year Cube of the Law

- 1. The 28-day journey of Valum Votan to retrieve the Divine Plan is the "journey of all journeys." Three self-existing initiations complete the journey: form body, Harmonics 27, 28, 29; energy body, Harmonics 30, 31, 32; resurrection, Harmonic 33, the "birth of the Thirteen Moon Lunar Human of non-ego." It took one last harmonic, Harmonic 34, outside of the "28-day Telektonon of the Resurrection" in order for Valum Votan to complete the self-reflective map of his 28-day journey following Pacal Votan's plan of each of his four journeys to the "Rock of Heaven," the crystal core at the center of the Earth. The initiation of Valum Votan (JA) through the 28-day journey to retrieve the Divine Plan is a human initiation assumed by Valum Votan on behalf of all humans in order to guarantee universal resurrection of the people through enactment of the divine plan. Through himself, the Universal Religion has now been humanly realized on Earth. Realized by one, it can now be realized by all.
- 2. There is only one telepathic Time Tunnel of the retrieval of the Divine Plan. This Tunnel cannot be sought. Its existence cannot even be suspected. This Time Tunnel could only be entered at the right moment in time, and there is only one perfect moment in time for opening the telepathic Time Tunnel of the retrieval of the Divine Plan. Because this precise moment was revealed to me, at first without knowing why, I entered the Time Tunnel only to find out that the person who exits from the Time Tunnel is not the one who entered, but Valum Votan, Closer of the Cycle, Messenger of the Universal Religion on Earth, Bringer of the Divine Plan to the People of the Earth. Only one person can enter the Tunnel at the right moment in time, only one Valum Votan can exit that Tunnel at the right moment in time.
- 3. In order to illustrate the principles of UR (Universal Religion), I, Valum Votan, have left for you the map of the 28-day Time Tunnel, "Telektonon of the Resurrection," so that whoever wishes may also participate in the three initiations: Form Body of the Crystal Warrior; Energy Body of the Spectral Star; and Resurrection of the Lunar Thirteen Moon Human, birth of the non-egoic solar biotelepath. All of this is affirmed for all People to experience in the Divine Plan, Sixteen Year Telektonon Cube of the Law.
- 4. The three initiations, seven perfect Harmonics, are the pattern of the weekly seven days of creation. The Resurrection is perpetual. Seven perfect four-day Harmonics are matched by four perfect seven-day weeks. The 28-day Telektonon of the Resurrection perfectly fractals the four journeys of Pacal Votan to the Rock of Heaven. The self-existing galactic crystal is Earth threaded by the twelve steps of third-dimensional form. The stairway to heaven is attained by the Electric Sun, the enlightened Seed evolved into the Spectral Star. The perfection of the energy body of fourth-dimensional heaven is complete on day 24 of the Telektonon of the Resurrection.

- 5. The superconscious power of memory prepares the initiation of the resurrected Lunar Human, four steps of non-ego to complete the twelve steps of heaven. Seven Harmonics, four perfect days, four perfect weeks, seven perfect days. The first week to attain the mystic seventh, power of entry into the Cube of the Law. The second week to attain the Wizard's power of fourteen, midway on the stairway to heaven. The third week to attain the occult power of 21, seven thrice. The fourth week to complete the 28th step of biotelepathic perfection. This is irrevocable transformation that succeeds because of the harmony of perfection: four weeks, seven days each; seven Harmonics, four days each, the power of redemption and creation, all at once, sustained and met in the superconscious.
- 6. The mystic power of four within the Cube (4 x 6 = 24): four journeys by means of the thirteen-toned Serpent to the Rock of Heaven. Four times in the Rock of Heaven, the pattern of the Cube of the Law was laid out. Four times was the Cube cubed (4 x 4 x 4), four, sixteen and 64, the harmonic ratios of universal life, all held in place by the Samadhi of Universal Recollection, the signature of Pacal Votan's efforts as the Bodhisattva of Universal Victory. This is the name given to his vow taken at the beginning of the last Arcturus cycle now almost 104,000 years ago. By this same power of Samadhi of Universal Recollection, Valum Votan is activated again: first, as the site of Pacal Votan's emanation at Nah Chan, Palenque, and then, as the being who exits the 28-day Telektonon of Resurrection with the Divine Plan already prepared for the People of the Earth. And by this same Samadhi of Universal Recollection, the four cubes cubed, laid in radial symmetry of biotelepathic radiance at Earth's crystal core, were tracked and known by me, Valum Votan, Messenger of the Universal Religion on Earth.
- 7. So it was that Pacal Votan's Samadhi of Universal Recollection (UR) and vow of Universal Victory drew him to the star system Kinich Ahau. After 78,000 years Samadhi within the orbital harmonics of Kinich Ahau, Pacal Votan's concentration drew him into Earth's core. Velatropa 24.3 was his final assignment. At BC 3113, Mayan chronograph (-3187 Dreamspell), the Samadhi of Universal Recollection transmuted itself into forms and powers of emanation. In this and all of the efforts marked by the Samadhi attainment of Velatropa 24.3, Pacal Votan was aided by the Victory Queen of the Spirit Tower of Valum Chivim, Bolon Ik.
- 8. Valum Votan is the emanation code body created by Pacal Votan in his Samadhi and vow as the signature: 1.24 19.39 = 58 A 11 = 11. Bolon Ik's perseverance to guide and aid Pacal Votan during the perilous Earth journey of his third and final incarnation resulted in the breath emanation of Bolon Ik, daughter of Maya, to be conjoined with Valum Votan at the sign of the Red Magnetic Dragon (= Valum Votan, 42, 6 x 7 years). In this way the 32-year Arcturus strand was laid (1981-2013). During the first sixteen years, Pacal Votan rehearsed himself by signs and visionary clues so that at the predesignated moment, Self-existing Dragon, Holder of the Mystic Seventh, he would emanate at last as Valum Votan, Completer of the Sixteen Year Cube of the Law, Bringer of the Divine Plan to the People of Earth.
- 9. Perfect is the 28-day Telektonon of Resurrection. Entered on the 27th day of the Rhythmic Moon, Harmonic 27, Red Magnetic Serpent, Kin 105, first kin of the Blue Western Castle of Transformation, Wavespell of the primal Maldek garden planet, sign of the Serpent, Nah Chan and Quetzalcoatl himself. So it was that on the seventh day of my journey, Kin 111, resulting in the retrieval of the Divine Plan, that my cosmic memory circuit was restored, full-blown. By the superconscious power of four, I pieced together every stitch of code laid in those Four Journeys to the Rock of Heaven guarded and guided by the Nine Lords of Time and Destiny. Four journeys did Pacal Votan make to cube the Cube, to lay within the Cube the Book of Clear Records, the code of universal knowledge, the Book of Universal Life, the 64 Runes and Codons of telepathy, the 16-year Telektonon Cube of the Law, 20 Tablets in all, along with the Book of Universal Life. All of this did Pacal Votan prepare in the Riddle of the Stone.

Matters that seem impossible or incomprehensible in 12:60 time are easily realizable in the radial time of the fourth dimension. From my seat in radial time, the Self-existing Dragon atop the mystic column, Telektonon, I have come to you at the appointed hour. In radial time, it was in the seventh mystic column, Telektonon, that Pacal Votan scored the Sixteen Year Cube of the Law in four journeys during the seventh Baktun, the mystic zero line of radial time. For this, upon taking my Self-existing Dragon seat atop that mystic line, I bring forth the Revelation of the Divine Plan. Telektonon, 140 mighty tones, the sacred ratio 5:7, are sounded in the sum of 140 perfect tones completed by Kin 140 that creates that central column. Add four more self-existing tones and we arrive at Kin 144, moment of the release of Pacal Votan's prophecy, Telektonon. To this, I, Valum Votan do now add the Telektonon of the Sixteen Year Cube of the Law, revelation of all that was concealed by the 5,000-year Tower of Babel.