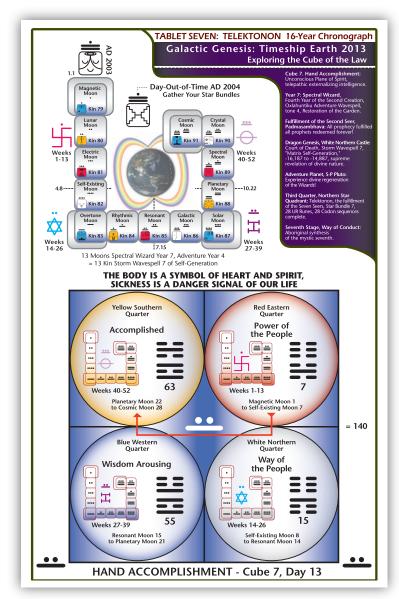

## **Tablet Seven**

#### Side 1:

The Chronograph, Cube 7, Hand Accomplishment; AD 2003-2004, White Spectral Wizard; Storm Wavespell, -16,187; Seven Years of the Seven Seers Fulfilled.

#### Side 2:

Weaving the Planetary Manitou, Seven Days and Thirteen Tones of Creation, Blue Western Quarter, Northern Star Quadrant, AC Template, Star Bundle 7.