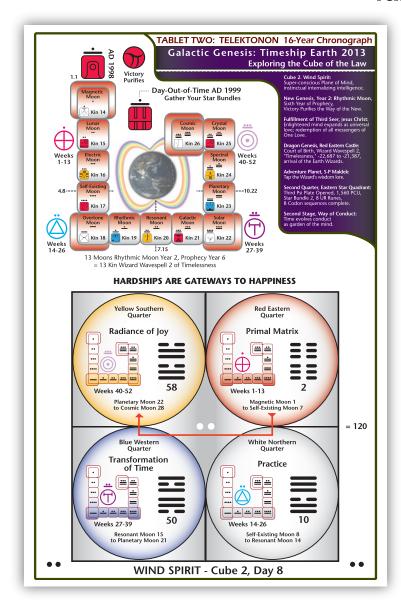

#### Side 1:

The Chronograph, Cube 2, Wind Spirit; AD 1998-1999, Red Rhythmic Moon; Wizard Wavespell, -22,687.

#### Side 2:

Weaving the Planetary Manitou, Seven Days and Thirteen Tones of Creation, White Northern Quarter, Eastern Star Quadrant, AC Template, Star Bundle 2.