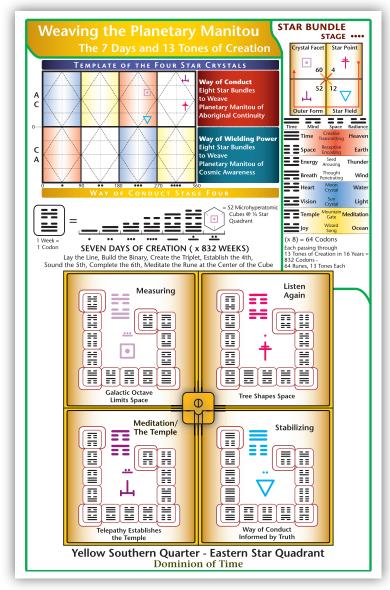

#### Side 2:

Weaving the Planetary Manitou, Seven Days and Thirteen Tones of Creation, Yellow Southern Quarter, Eastern Star Quadrant, AC Template, Star Bundle 4, Eastern Star Quadrant Complete.