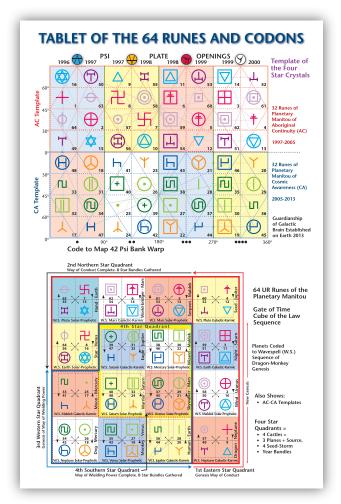

## Prophecy Tablet Four: The 64 UR Runes and Codons: Invocation of the Planetary Manitou

#### Side 1:

Rune Template of the Four Star Crystals, AC and CA Templates, and Map of the Four Star Quadrants, Gate of Time Cube of the Law Rune Sequence.

Side 2:

The Eight (8 x 8) Rune Strands and 64 Codons of Universal Life, and the Invocation of the Planetary Manitou

# The 64 UR Runes and Codon Keys to the Book of Universal Life

- Telektonon, Sixteen Year Cube of the Law, Universal Gate of Interdimensional Ascension
- The 64 UR Runes, Universal Language of Telepathy
- The 64 Codons, Universal Language of Life
- 13:20 Timing Frequency, Universal Language of Time: 13-Tone Wavespell, 0-19 Matrix, coded with Four Color Constants
- Law of Time, T(E) = Art: 64 Rune Codons factored by 13:20 frequency @ 16 years = Art of the Planetary Manitout Complete.

# **Back:**Codon Coda, 64-Coda Whole Templates:

- Later Heaven, Evolutionary Sequence, Cube of Law Cubed,
   4:1 Codon-to-Kin Ratio for Creation of New People,
   the Cosmic Race of Earth Wizards.
- Earlier Heaven, Radial Sequence, Tzolkin 65 Harmonic Bi-phasic Time Space Matrix, 1:4 Codon-to-Kin Ratio, for Creation of New Heaven and New Earth

# The 64 UR Runes and Codon Keys to the Book of Universal Life

#### Inside:

Master 64 Codon and Rune Read-out, AC (Aboriginal Continuity) and CA (Cosmic Awareness) Templates, including key to Inverse Sevenths