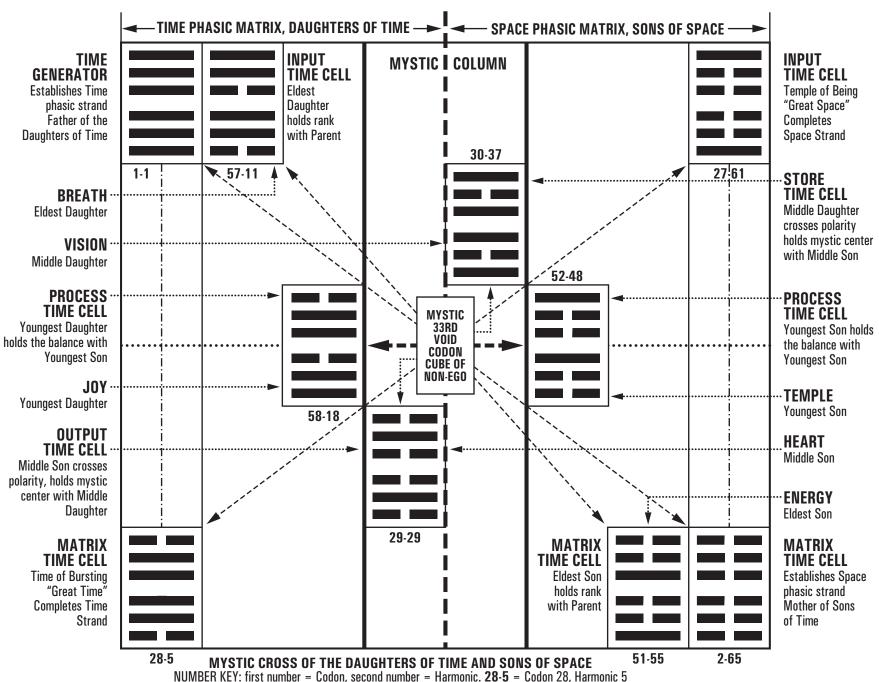

*Inside Leaves:* The 64 Codons of the Book of Universal Life: Two Templates, Eight Rune Strands, Sixteen Star Bundles

Two Templates
Four Binary Letters

The Architecture of the Three Binary Letters of the Codon

The Eight Codon Triplets

The Architecture of the Two Codon Triplets