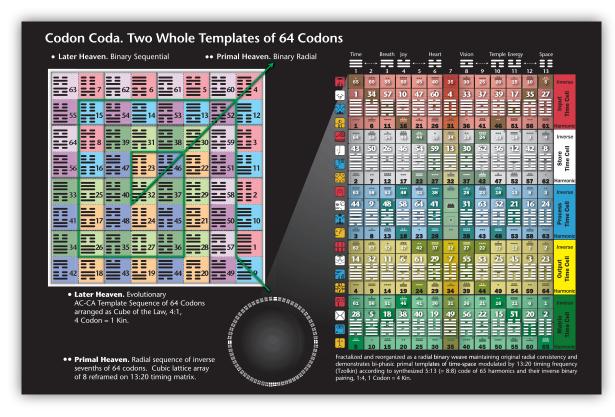

**Back:** Codon Coda, The Two 64-Codon Whole Templates,

Radial Binary Earlier Heaven, and Sequential Cubed Later Heaven

Inside: Master 64 Codon and UR Rune Read-out, AC-CA Template Score

iii

Radial Binary Early Heaven Arrangements Sequential or Later Heaven Arrangement Primal or Early Heaven Arrangement

Postscript: Living the Mystery

> To the Supreme One **Only Source of All**

I.

# **Back:**Codon Coda, 64-Coda Whole Templates:

- Later Heaven, Evolutionary Sequence, Cube of Law Cubed,
   4:1 Codon-to-Kin Ratio for Creation of New People,
   the Cosmic Race of Earth Wizards.
- Earlier Heaven, Radial Sequence, Tzolkin 65 Harmonic Bi-phasic Time Space Matrix, 1:4 Codon-to-Kin Ratio, for Creation of New Heaven and New Earth

#### Inside:

Master 64 Codon and Rune Read-out, AC (Aboriginal Continuity) and CA (Cosmic Awareness) Templates, including key to Inverse Sevenths